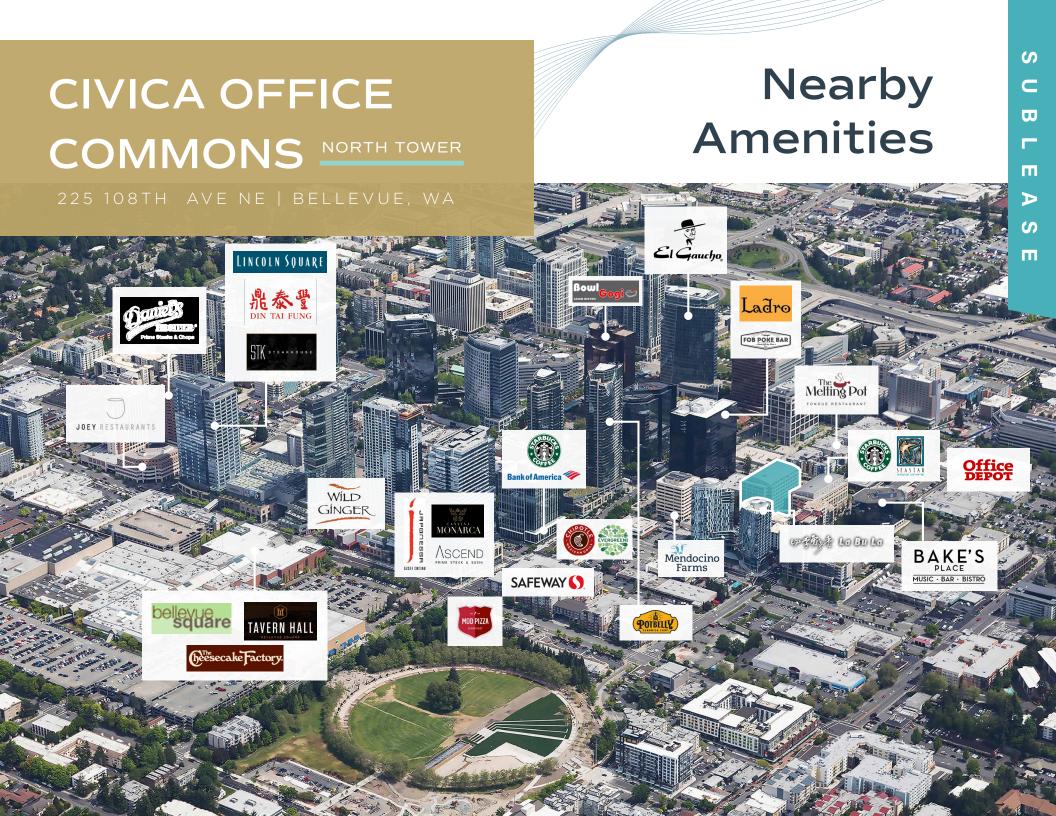

# CIVICA OFFICE COMMONS

#### NORTH TOWER

BRODERICK



225 108TH AVE NE | BELLEVUE, WA

## CIVICA OFFICE COMMONS NORTH TOWER

225 108TH AVE NE | BELLEVUE, WA



AVAILABLE SPACE
Suite 600

RSF 23,400

AVAILABLE NOW

LED 11/31/2029

#### FULLY FURNISHED



### CIVICA OFFICE COMMONS NORTH TOWER

225 108TH AVE NE | BELLEVUE, WA

### Suite 600

23,400 RSF Available Now

VIEW VIRTUAL TOUR





LARRY ALMELEH | 206.910.0859 | almeleh@broderickgroup.com CHARLIE MALLEY | 206.849.6062 | charlie.malley@jll.com The information contained herein has been given to us by the owner or sources which we deem reliable. We have no reason to doubt its accuracy, but we do not guarantee it. Prospective tenants should carefully verify all information contained herein.