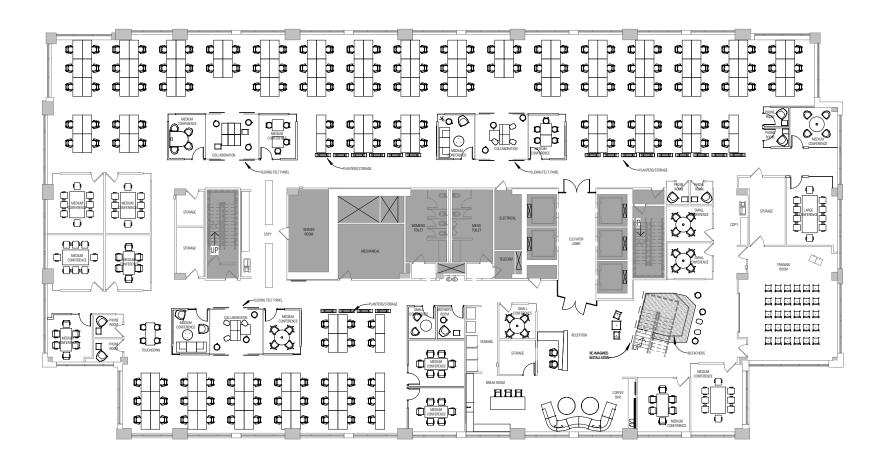

## CIVICA OFFICE COMMONS NORTH TOWER

225 108TH AVE NE | BELLEVUE, WA

AVAILABLE SPACE
Suite 600

RSF 23,400

AVAILABLE NOW

LED 11/31/2029

#### FULLY FURNISHED

### Suite 600

23,400 RSF Available Now

VIEW VIRTUAL TOUR

LARRY ALMELEH | 206.910.0859 | almeleh@broderickgroup.com CHARLIE MALLEY | 206.849.6062 | charlie.malley@jll.com The information contained herein has been given to us by the owner or sources which we deem reliable. We have no reason to doubt its accuracy, but we do not guarantee it. Prospective tenants should carefully verify all information contained herein.