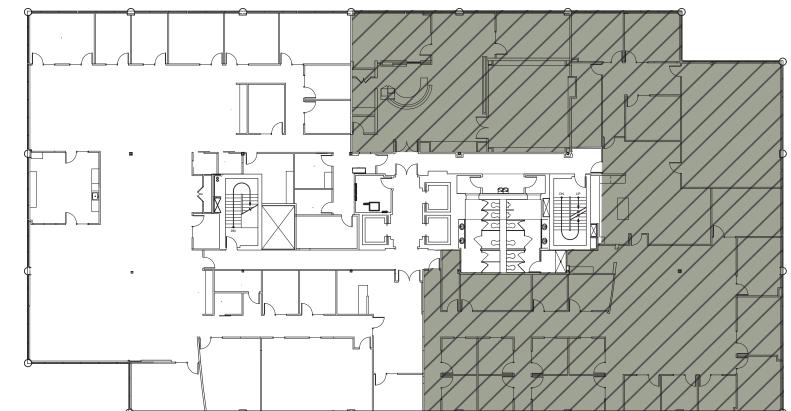

## SUITE 400 11,153 RSF

#### AVAILABLE JUNE 1, 2026

- Elevator lobby exposure
- Large open area
- 5 large shared offices
- 4 private offices
- 4 phone rooms
- 4 small conference rooms
- 1 large conference room
- 1 medium conference room
- Server room
- 1 copy room
- 1 kitchen
- 1 storage room
- 1 wellness room