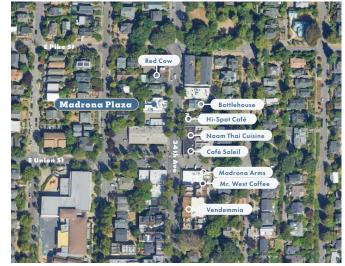

Office space in the heart of Madrona, located just east of Capitol Hill, between I-90 and SR-520. Peacefully situated next to the Ethan Stowell restaurant Red Cow and across from the Hi-Spot Café. Surrounded by the other Madona shops, restaurants and parks, Madrona Plaza offers a variety of activities to enjoy during the day or after work.

# 1421 34th Avenue, Seattle, WA 98122