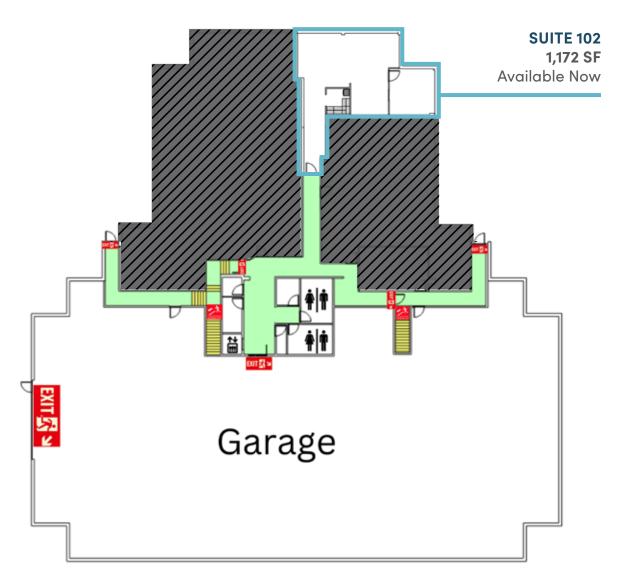

#### **AVAILABILITIES**

| SUITE | SF    | AVAILABLE |
|-------|-------|-----------|
| A102  | 1,172 | Now       |
| A201  | 3,006 | Now       |
| B205  | 1,895 | Jan 2026  |
| B206  | 5,688 | Jan 2026  |
| B207  | 644   | Now       |

**BUILDING A** 11811 NE 1st St Bellevue, WA 98005

COLIN TANIGAWA 425.274.4283 tanigawa@broderickgroup.com

**BUILDING A** 11811 NE 1st St Bellevue, WA 98005

**COLIN TANIGAWA** 425.274.4283 tanigawa@broderickgroup.com