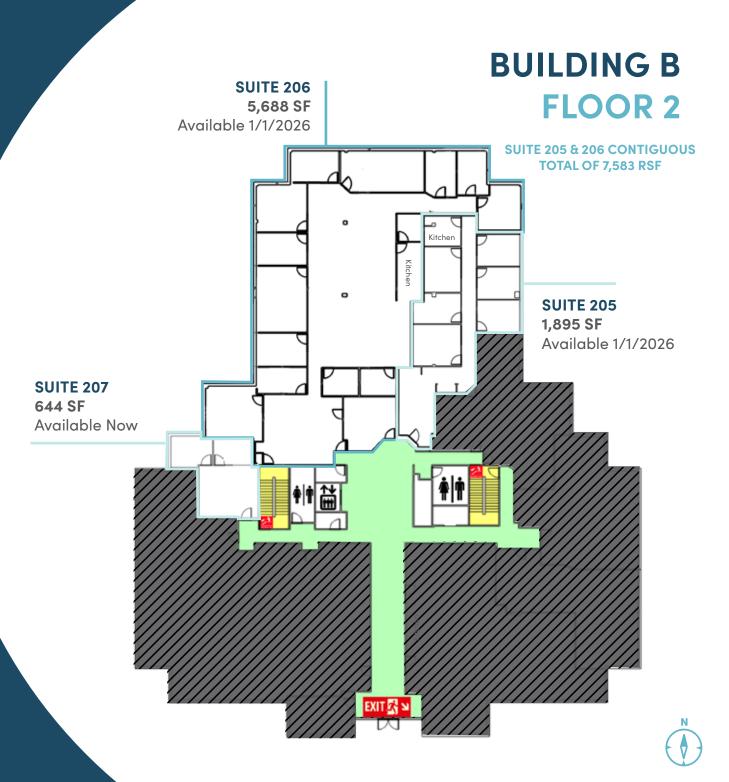

#### **AVAILABILITIES**

| SUITE | SF    | AVAILABLE |
|-------|-------|-----------|
| A102  | 1,172 | Now       |
| A201  | 3,006 | Now       |
| B205  | 1,895 | Jan 2026  |
| B206  | 5,688 | Jan 2026  |
| B207  | 644   | Now       |