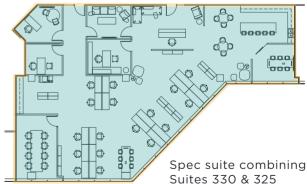

# AVAILABLE SUITES Floor / Suite Size Availability Comments

| Floor / Suite | Size      | Availability            | Comments                                                                                                                                                                                                                |
|---------------|-----------|-------------------------|-------------------------------------------------------------------------------------------------------------------------------------------------------------------------------------------------------------------------|
| 3/320         | 2,601 RSF | 11/1/2025               | Can be combined with <b>Suite 325</b> and <b>Suite 330</b> for a total of 6,530 RSF.                                                                                                                                    |
| 3/325         | 2,286 RSF | With 30 days'<br>notice | Five (5) private offices, open work area and kitchen / break room. Can be combined with <b>Suite 330</b> for a total of 3,929 RSF. Can be combined with <b>Suite 320</b> and <b>Suite 330</b> for a total of 6,530 RSF. |
| 3/330         | 1,643 RSF | Now                     | Three (3) private offices, conference room and kitchenette. Can be combined with <b>Suite 325</b> for a total of 3,929 RSF. Can be combined with <b>Suite 320</b> and <b>Suite 325</b> for a total of 6,530 RSF.        |
| 5/560         | 2,203 RSF | Now                     | Five (5) private offices, kitchen, work room, storage, open work area and reception area.                                                                                                                               |

Island Corporate Center on-site amenities include:

- Conference room
- Fitness center with showers
- Bike storage
- Private balconies
- Stunning views

**SUITE 320 | 2,601 RSF** 

- Can be combined with Suite 325 and 330 for a total of 6,530 RSF
- Available 11/1/2025

SUITE 330 | 1,643 RSF

- Can be combined with Suite 325 for a total of 3,929 RSF
- · Available Now

 Can be combined with Suite 330 for a total of 3,929 RSF

• Available with 30 days' notice

(425) 646-5264 yerke@broderickgroup.com **COLIN TANIGAWA** 