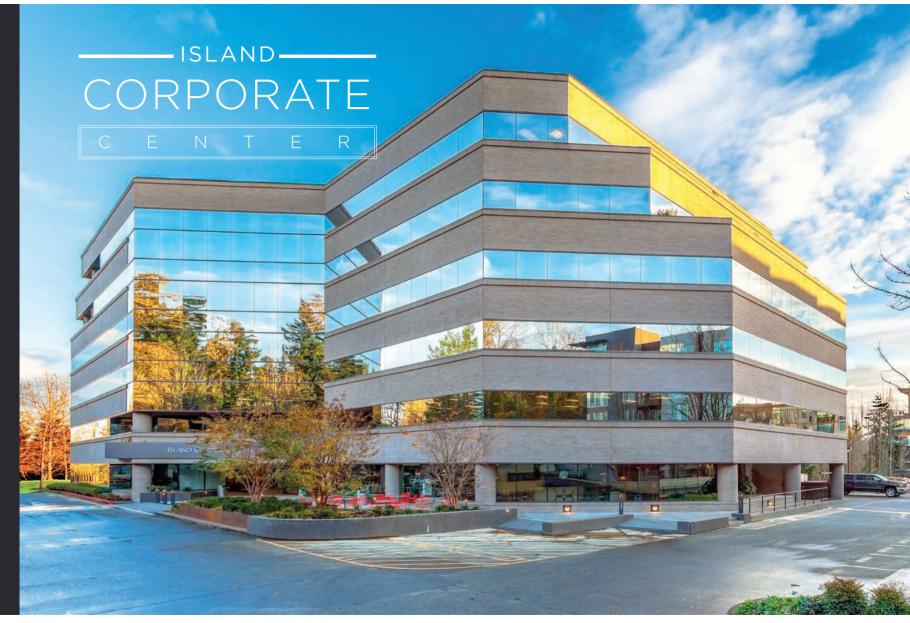

#### **CLASS A OFFICE**

Exceptional Class A office building with recent upgrades and high-end finishes throughout

# **PROPERTY DETAILS**

| <b>Building Size</b>     | 105,417 SF         |
|--------------------------|--------------------|
| Year Built / Renovated   | 1987 / 2013 & 2014 |
| Stories                  | 6                  |
| Typical Floor Plate Size | 18,000 SF          |
| Parking Ratio            | 3.3/1,000 RSF      |
| Asking Rates             | \$34.00/SF, NNN    |
| 2025 Operating Expenses  | \$13.03 /SF        |