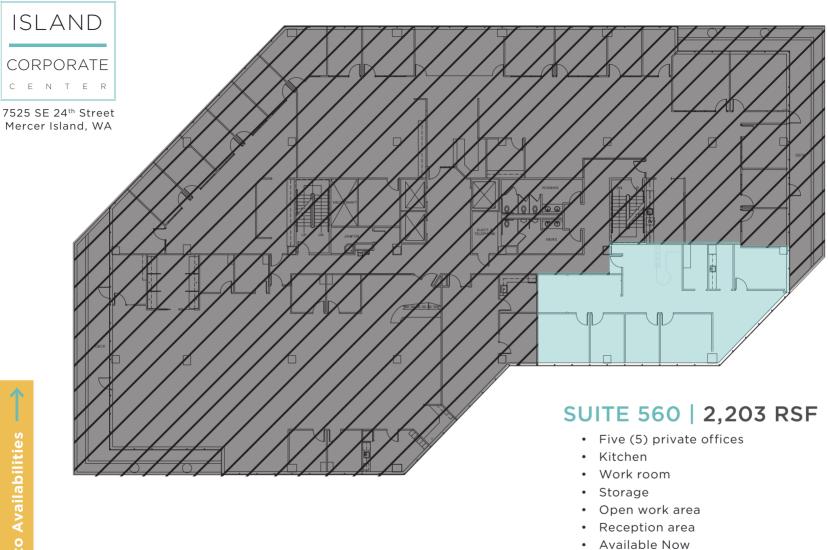

# AVAILABLE SUITES Floor / Suite Size Availability Comments

| Floor / Suite | Size      | Availability            | Comments                                                                                                                                                                                                                |
|---------------|-----------|-------------------------|-------------------------------------------------------------------------------------------------------------------------------------------------------------------------------------------------------------------------|
| 3/320         | 2,601 RSF | 11/1/2025               | Can be combined with <b>Suite 325</b> and <b>Suite 330</b> for a total of 6,530 RSF.                                                                                                                                    |
| 3/325         | 2,286 RSF | With 30 days'<br>notice | Five (5) private offices, open work area and kitchen / break room. Can be combined with <b>Suite 330</b> for a total of 3,929 RSF. Can be combined with <b>Suite 320</b> and <b>Suite 330</b> for a total of 6,530 RSF. |
| 3/330         | 1,643 RSF | Now                     | Three (3) private offices, conference room and kitchenette. Can be combined with <b>Suite 325</b> for a total of 3,929 RSF. Can be combined with <b>Suite 320</b> and <b>Suite 325</b> for a total of 6,530 RSF.        |
| 5/560         | 2,203 RSF | Now                     | Five (5) private offices, kitchen, work room, storage, open work area and reception area.                                                                                                                               |