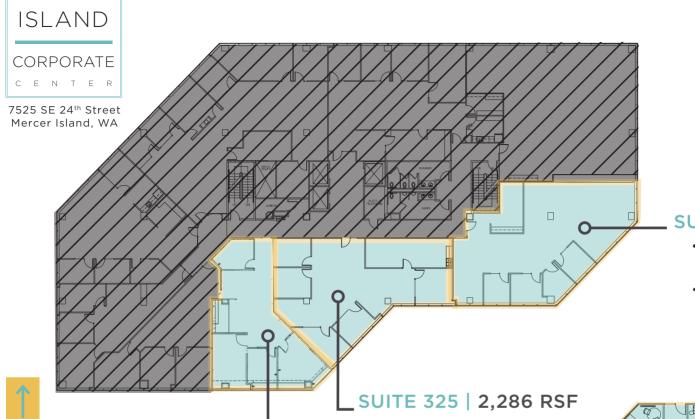

# AVAILABLE SUITES Floor / Suite Size Availability Comments

| Floor / Suite | Size      | Availability            | Comments                                                                                                                                                                                                                |
|---------------|-----------|-------------------------|-------------------------------------------------------------------------------------------------------------------------------------------------------------------------------------------------------------------------|
| 3/320         | 2,601 RSF | 11/1/2025               | Can be combined with <b>Suite 325</b> and <b>Suite 330</b> for a total of 6,530 RSF.                                                                                                                                    |
| 3/325         | 2,286 RSF | With 30 days'<br>notice | Five (5) private offices, open work area and kitchen / break room. Can be combined with <b>Suite 330</b> for a total of 3,929 RSF. Can be combined with <b>Suite 320</b> and <b>Suite 330</b> for a total of 6,530 RSF. |
| 3/330         | 1,643 RSF | Now                     | Three (3) private offices, conference room and kitchenette. Can be combined with <b>Suite 325</b> for a total of 3,929 RSF. Can be combined with <b>Suite 320</b> and <b>Suite 325</b> for a total of 6,530 RSF.        |
| 5/560         | 2,203 RSF | Now                     | Five (5) private offices, kitchen, work room, storage, open work area and reception area.                                                                                                                               |

Island Corporate Center on-site amenities include:

- Conference room
- Fitness center with showers
- Bike storage
- Private balconies
- Stunning views

**SUITE 320 | 2,601 RSF** 

- Can be combined with Suite 325 and 330 for a total of 6,530 RSF
- Available 11/1/2025

SUITE 330 | 1,643 RSF

- Can be combined with Suite 325 for a total of 3,929 RSF
- · Available Now

 Can be combined with Suite 330 for a total of 3,929 RSF

• Available with 30 days' notice

(425) 646-5264 yerke@broderickgroup.com **COLIN TANIGAWA** 