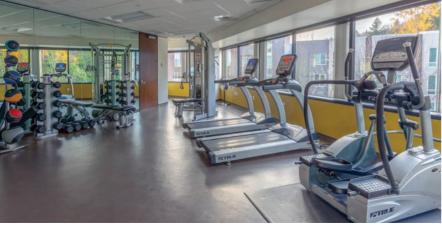

# ON-SITE & WALKABLE AMENITIES

On-site amenities include a fitness center, lockers with showers, & a state-of-the-art conference center.

Located in the Mercer Island Town Center and surrounded by a multitude of retail, restaurants and shops, all within walking distance.

Island Corporate Center on-site amenities include:

- Conference room
- Fitness center with showers
- Bike storage
- Private balconies
- Stunning views

**SUITE 320 | 2,601 RSF** 

- Can be combined with Suite 325 and 330 for a total of 6,530 RSF
- Available 11/1/2025