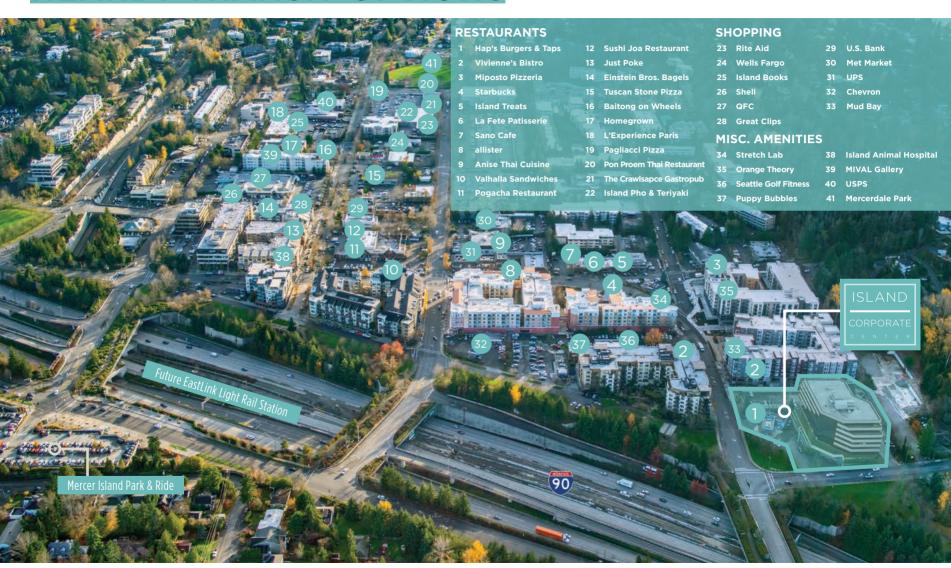

# WALKABLE AMENITIES & NEARBY TRANSIT OPTIONS

Located within Mercer Island's Town Center, the largest commercial hub on the island, Island Corporate Center is surrounded by a large mix of restaurants, shops, galleries, fitness studios, grocery stores, and many more superior retailers.

# ON-SITE & WALKABLE AMENITIES

On-site amenities include a fitness center, lockers with showers, & a state-of-the-art conference center.

Located in the Mercer Island Town Center and surrounded by a multitude of retail, restaurants and shops, all within walking distance.

# UNMATCHED TRANSPORTATION

Immediate access from I-90, nearby transit hub (Mercer Island P&R) & close to future EastLink Light Rail Station