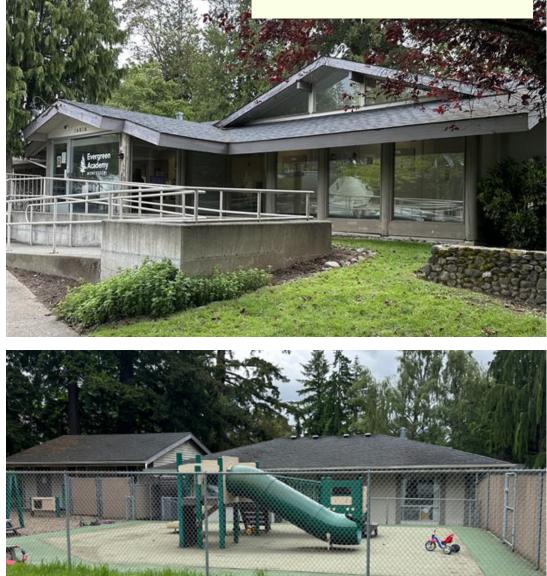

# FORMER **Evergreen** Academy Montessori

16016 118th Place NE | Bothell, WA

### **Property Details:**

- Available: July 1, 2025
- Lot: 47,916 SF
- Building: ±4,122 RSF
- Rent: \$20/RSF, NNN (\$6.75 - excluding utilities & janitorial)
- Playgrounds (2): ±4,000 SF & ±1,500 SF
- Parking: ±25 Stalls
- Zoning: R-AC,OP,NB
- Current use is a montessori school

### FORMER Evergreen Academy Montessori