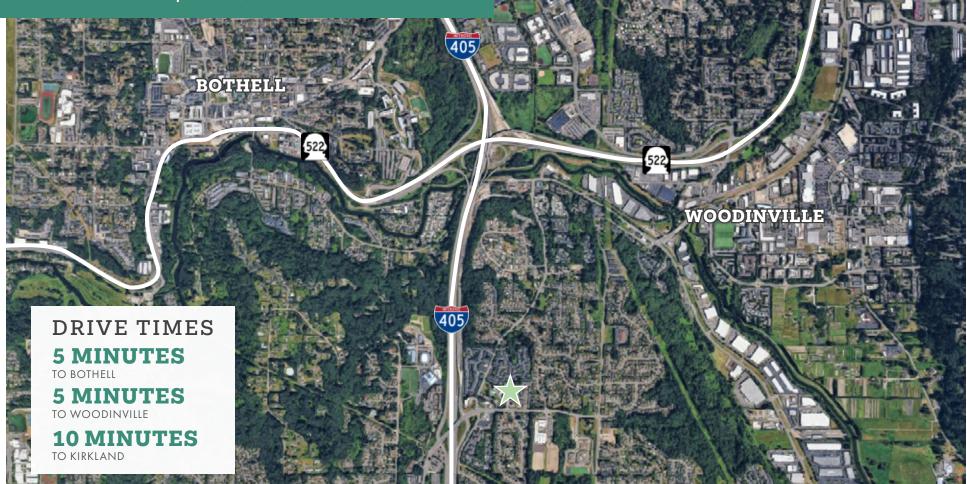

#### FOR LEASE

#### FORMER

## Evergreen Academy Montessori

16016 118th Place NE | Bothell, WA

### Location

PAUL JERUE | 425.646.5223 | jerue@broderickgroup.comSAMSON TORO | 425.274.4289 | toro@broderickgroup.com

The information contained herein has been given to us by the owner or sources that we deem reliable. We have no reason to doubt its accuracy, but we do not guarantee it. Prospective tenants should carefully verify all information contained herein.