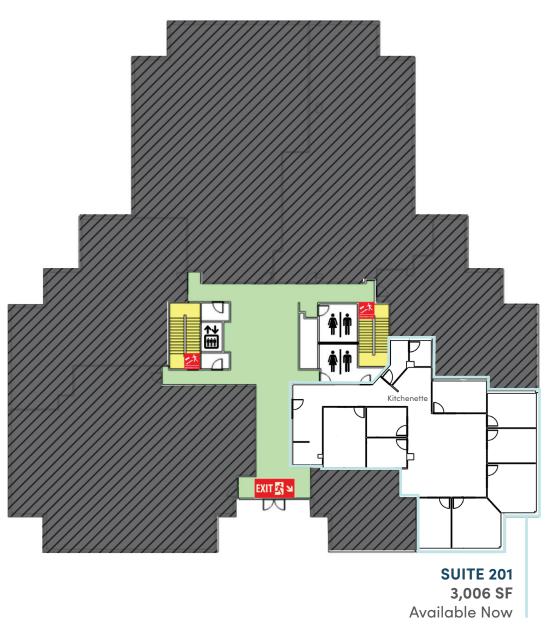

#### BUILDING A FLOOR 2

BUILDING A 11811 NE 1st St Bellevue, WA 98005

COLIN TANIGAWA 425.274.4283 tanigawa@broderickgroup.com

#### **AVAILABILITIES**

| SUITE | SF    | AVAILABLE |
|-------|-------|-----------|
| A102  | 1,172 | Now       |
| A201  | 3,006 | Now       |
| A306  | 2,407 | July 2025 |
| A311  | 2,905 | Now       |
| B202  | 2,550 | Dec 2025  |
| B205  | 1,895 | Jan 2026  |
| B206  | 5,688 | Jan 2026  |
| B207  | 644   | Now       |
| B305  | 1,804 | Now       |