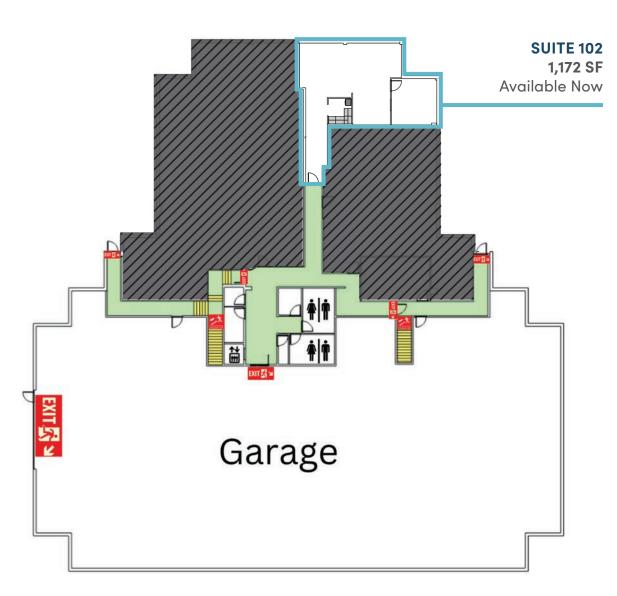

#### BUILDING A FLOOR 1

BUILDING A 11811 NE 1st St Bellevue, WA 98005

COLIN TANIGAWA 425.274.4283 tanigawa@broderickgroup.com

#### **AVAILABILITIES**

| SUITE | SF    | AVAILABLE |
|-------|-------|-----------|
| A102  | 1,172 | Now       |
| A201  | 3,006 | Now       |
| A306  | 2,407 | July 2025 |
| A311  | 2,905 | Now       |
| B202  | 2,550 | Dec 2025  |
| B205  | 1,895 | Jan 2026  |
| B206  | 5,688 | Jan 2026  |
| B207  | 644   | Now       |
| B305  | 1,804 | Now       |