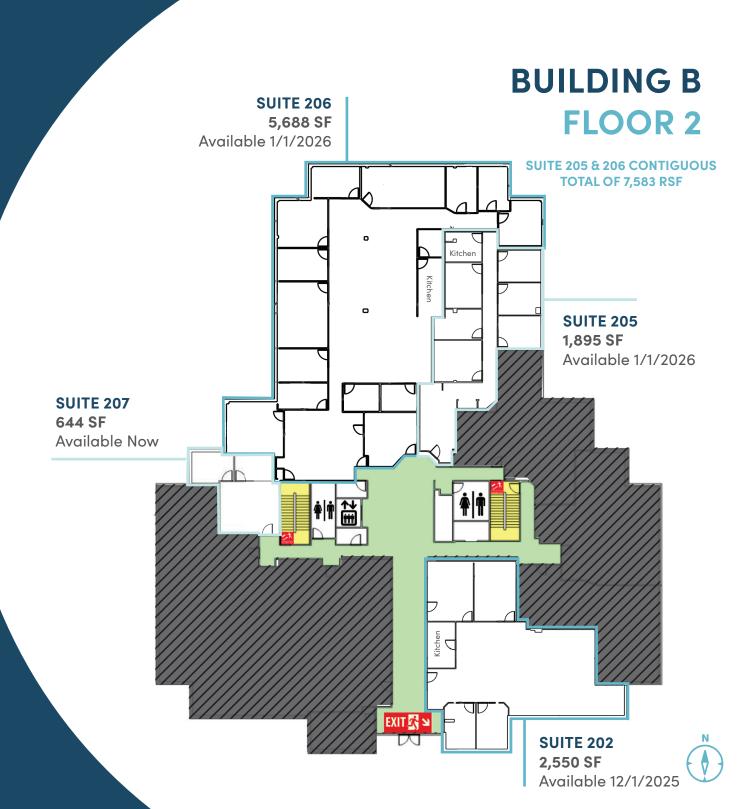

05  | 1,804 | Now       |

The information contained herein has been given to us by the owner or sources which we deem reliable. We have no reason to doubt its accuracy, but we do not guarantee it.

Prospective tenants should carefully verify all information contained herein.



BUILDING A 11811 NE 1st St Bellevue, WA 98005



COLIN TANIGAWA 425.274.4283 tanigawa@broderickgroup.com



#### BUILDING A FLOOR 1





BUILDING A 11811 NE 1st St Bellevue, WA 98005



COLIN TANIGAWA 425.274.4283 tanigawa@broderickgroup.com



#### BUILDING A FLOOR 2





BUILDING A 11811 NE 1st St Bellevue, WA 98005



COLIN TANIGAWA 425.274.4283 tanigawa@broderickgroup.com



# **BUILDING A FLOOR 3**



BUILDING B 11911 NE 1st St Bellevue, WA 98005



425.274.4283

tanigawa@broderickgroup.com

BRODERICK GROUP.



BUILDING B 11911 NE 1st St Bellevue, WA 98005



COLIN TANIGAWA 425.274.4283 tanigawa@broderickgroup.com



#### BUILDING B FLOOR 3





#### **NEARBY AMENITIES**

- Bellevue Botanical Garden
- 2. Starbucks
- Kura Sushi
- 4. PCC Community Markets
- 5. Trader Joe's
- Starbucks
- Taco Del Mar
- 8. Paik's Noddle
- Uwajimaya
- 10. Whole Foods

## 5 MINUTES TO DOWNTOWN BELLEVUE

#### **5 MINUTES**

TO I-405 NORTH & SOUTH

## 3 LIGHT RAIL STOPS

WITHIN 1/2 MILE



SERVICEABLE BY THE BELLHOP CLICK TO VIEW HOURS