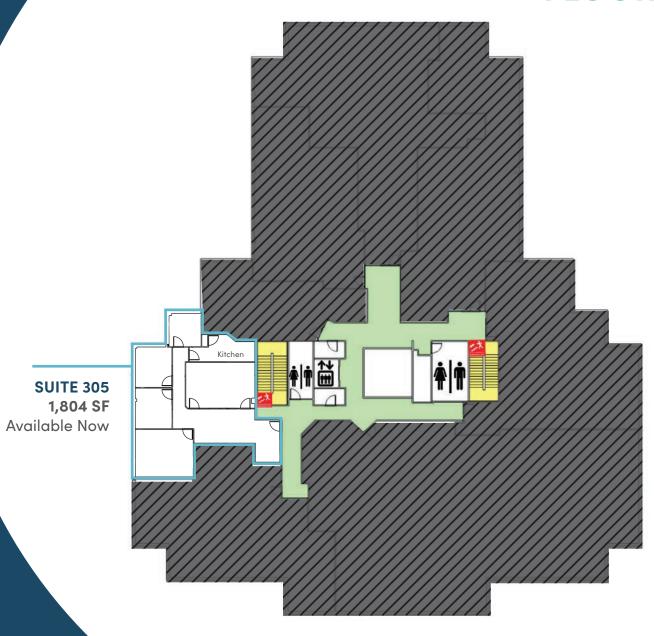

#### **AVAILABILITIES**

| SUITE | SF    | AVAILABLE |
|-------|-------|-----------|
| A102  | 1,172 | Now       |
| A201  | 3,006 | Now       |
| A306  | 2,407 | July 2025 |
| A311  | 2,905 | Now       |
| B202  | 2,550 | Dec 2025  |
| B205  | 1,895 | Jan 2026  |
| B206  | 5,688 | Jan 2026  |
| B207  | 644   | Now       |
| B305  | 1,804 | Now       |

# **BUILDING A FLOOR 3**

BUILDING B 11911 NE 1st St Bellevue, WA 98005

425.274.4283

tanigawa@broderickgroup.com

BRODERICK GROUP.

BUILDING B 11911 NE 1st St Bellevue, WA 98005

COLIN TANIGAWA 425.274.4283 tanigawa@broderickgroup.com

#### BUILDING B FLOOR 3