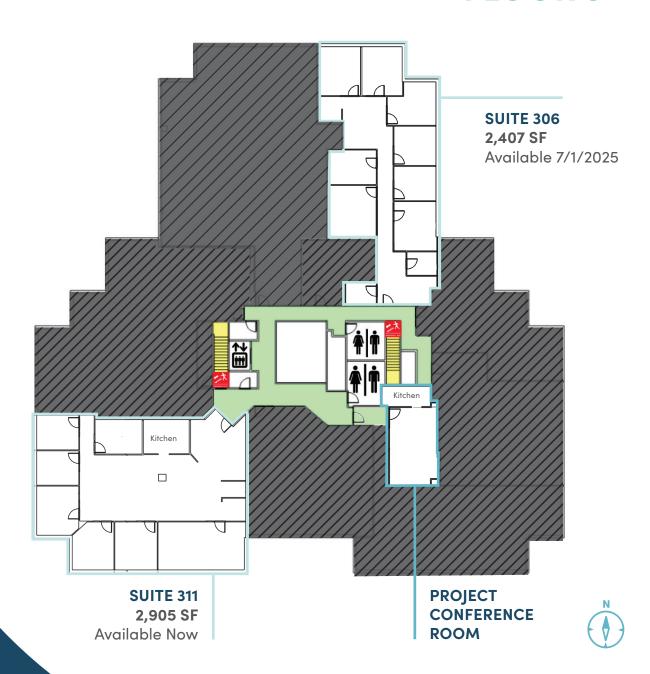

# **BUILDING A FLOOR 3**

BUILDING B 11911 NE 1st St Bellevue, WA 98005

425.274.4283

tanigawa@broderickgroup.com

BRODERICK GROUP.

BUILDING B 11911 NE 1st St Bellevue, WA 98005

COLIN TANIGAWA 425.274.4283 tanigawa@broderickgroup.com