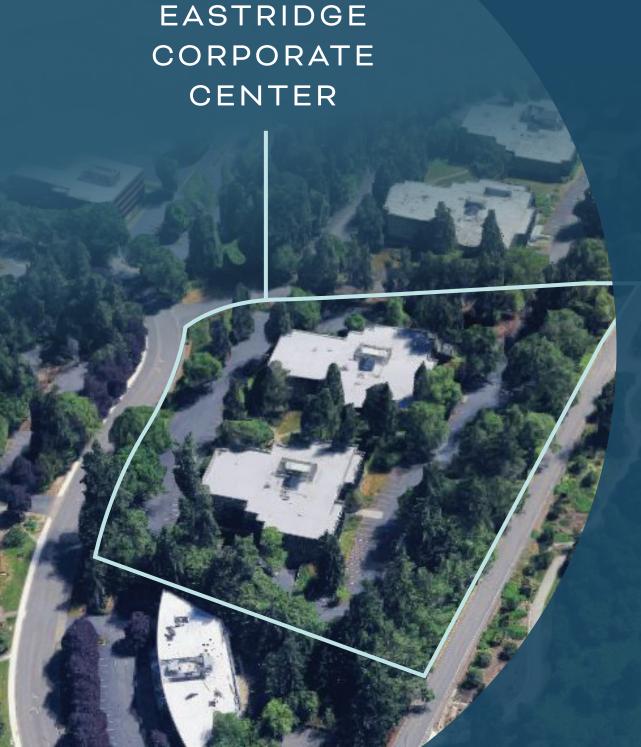

#### **NEARBY AMENITIES**

- Bellevue Botanical Garden
- 2. Starbucks
- Kura Sushi
- 4. PCC Community Markets
- 5. Trader Joe's
- Starbucks
- Taco Del Mar
- 8. Paik's Noddle
- Uwajimaya
- 10. Whole Foods

## 5 MINUTES TO DOWNTOWN BELLEVUE

#### **5 MINUTES**

TO I-405 NORTH & SOUTH

## 3 LIGHT RAIL STOPS

WITHIN 1/2 MILE

SERVICEABLE BY THE BELLHOP CLICK TO VIEW HOURS