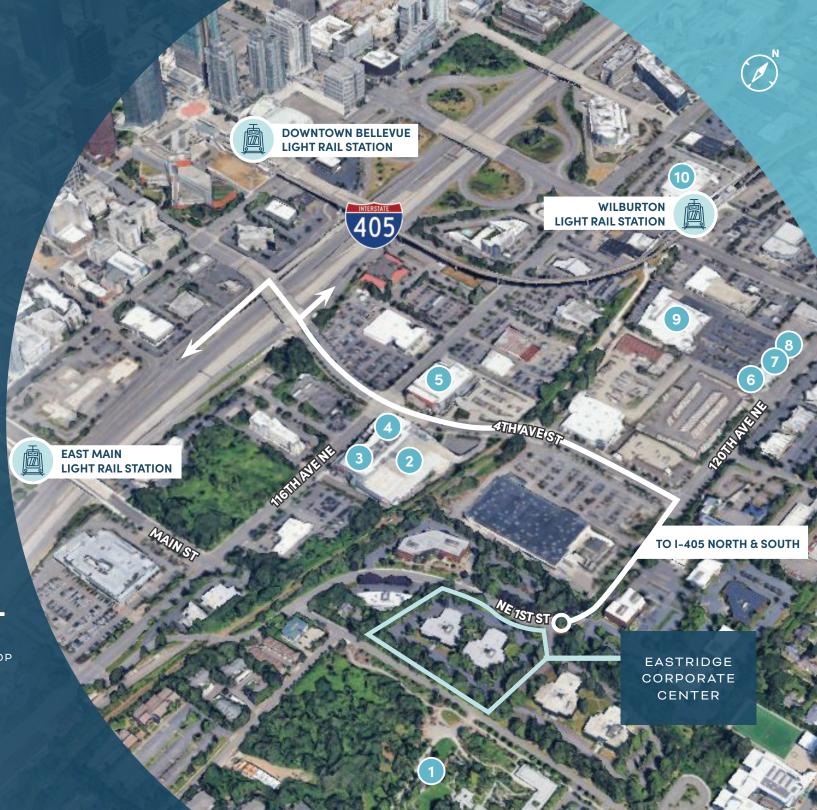

#### **NEARBY AMENITIES**

- Bellevue Botanical Garden
- 2. Starbucks
- Kura Sushi
- 4. PCC Community Markets
- 5. Trader Joe's
- Starbucks
- Taco Del Mar
- 8. Paik's Noddle
- Uwajimaya
- 10. Whole Foods

## 5 MINUTES TO DOWNTOWN BELLEVUE

#### **5 MINUTES**

TO I-405 NORTH & SOUTH

## 3 LIGHT RAIL STOPS

WITHIN 1/2 MILE

SERVICEABLE BY THE BELLHOP CLICK TO VIEW HOURS