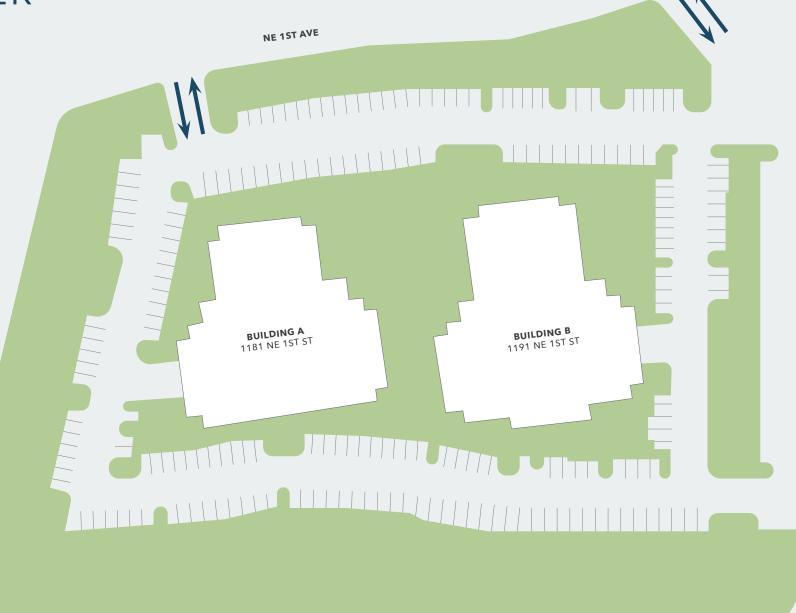

#### **AVAILABILITIES**

| SUITE | SF    | AVAILABLE |
|-------|-------|-----------|
| A102  | 1,172 | Now       |
| A201  | 3,006 | Now       |
| A306  | 2,407 | July 2025 |
| A311  | 2,905 | Now       |
| B202  | 2,550 | Dec 2025  |
| B205  | 1,895 | Jan 2026  |
| B206  | 5,688 | Jan 2026  |
| B207  | 644   | Now       |
| B305  | 1,804 | Now       |

BUILDING A 11811 NE 1st St Bellevue, WA 98005

COLIN TANIGAWA 425.274.4283 tanigawa@broderickgroup.com