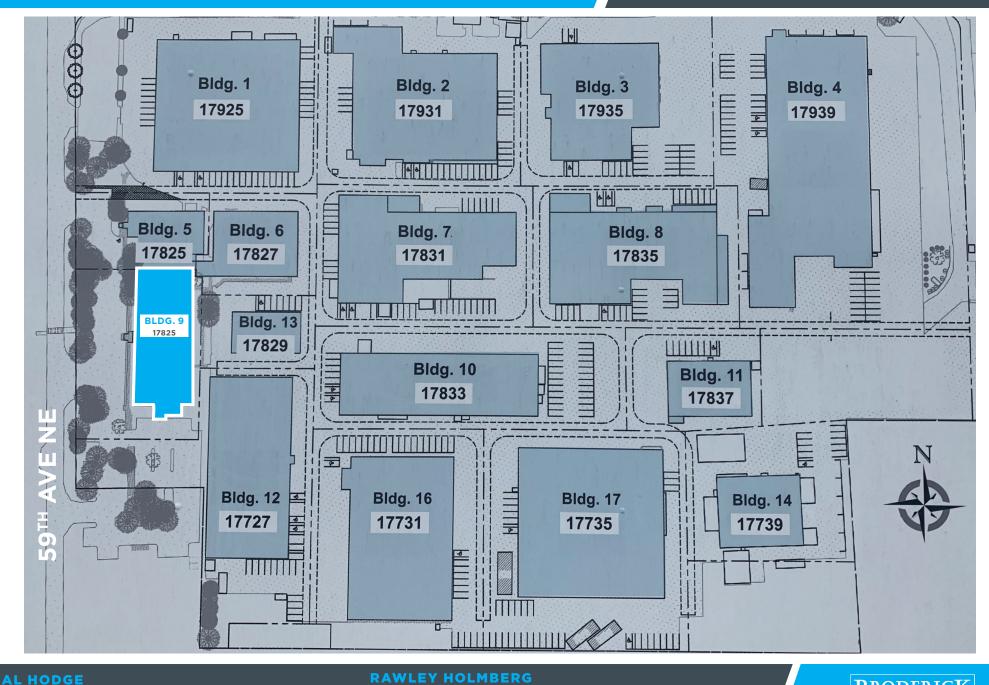

## SITE PLAN

#### ARLINGTON ADVANCED MANUFACTURING PARK

17825-B 59th Ave. NE, Arlington, WA

hodge@broderickgroup.com (425) 646-5240 |

(425) 274-4284 | holmberg@broderickgroup.com