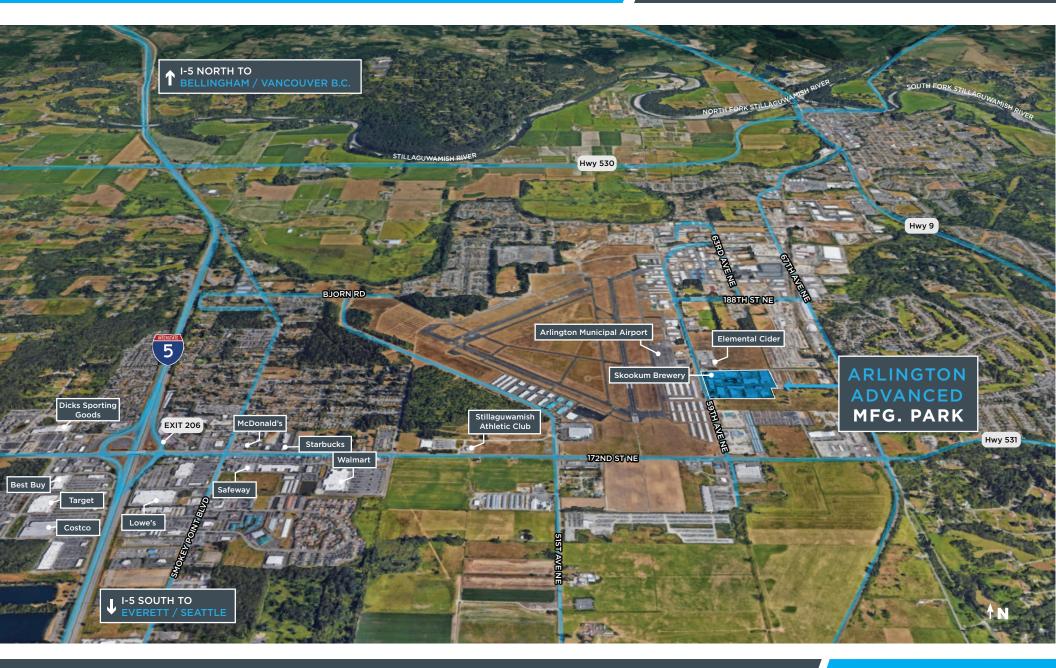

## AMENITIES MAP

#### ARLINGTON ADVANCED MANUFACTURING PARK

17825-B 59th Ave. NE, Arlington, WA