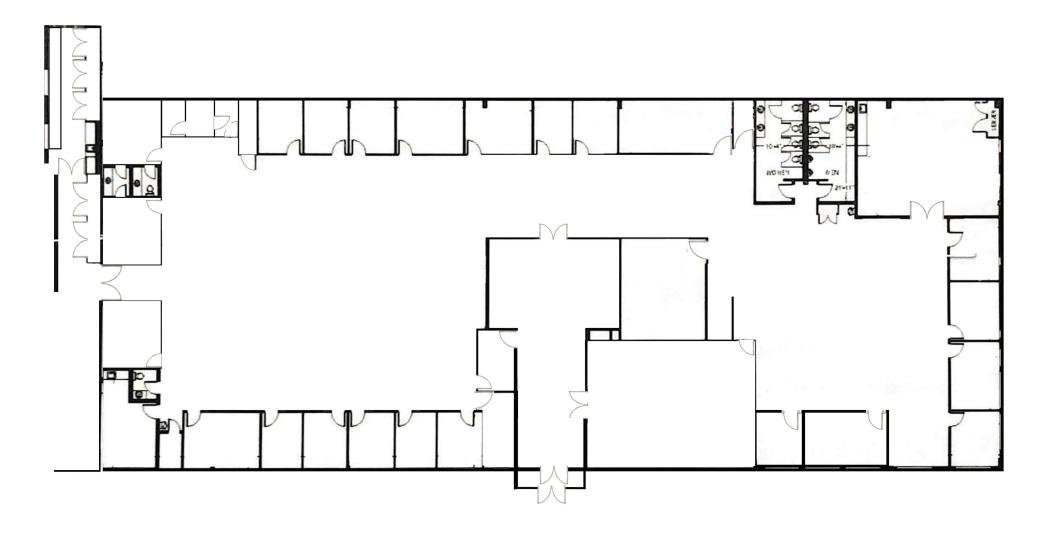

## **BUILDING 9**

## 17,440 RSF

- Fully conditioned office space
- Recently renovated

AL HODGERAWLEY HOLMBERG(425) 646-5240 | hodge@broderickgroup.com(425) 274-4284 | holmberg@broderickgroup.com

₹N