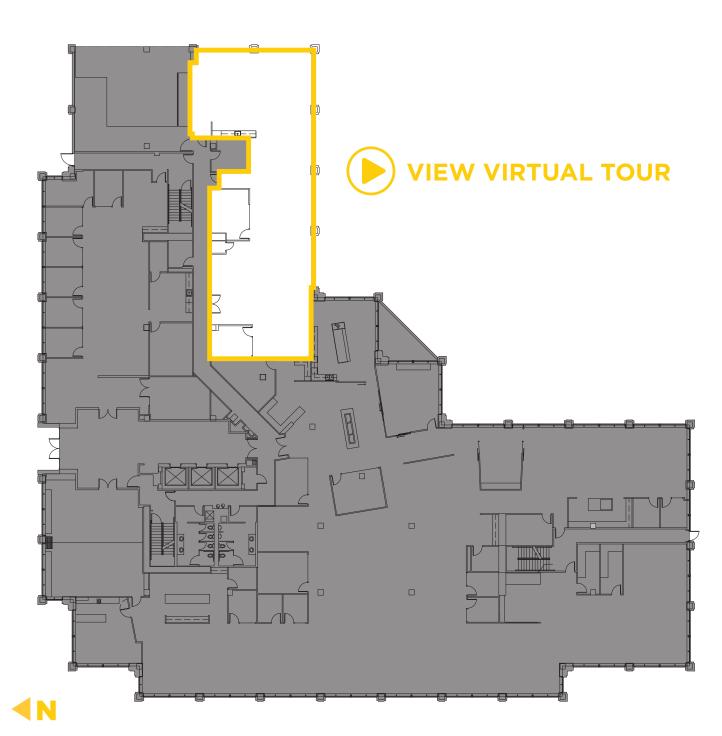

## **BUILDING III**

SUITE 120 • 3,872 RSF AVAILABLE NOW

As-Built Floor Plan

The information contained herein has been given to us by the owner or sources that we deem reliable. We have no reason to doubt its accuracy, but we do not guarantee it. Prospective tenants should carefully verify all information contained herein.