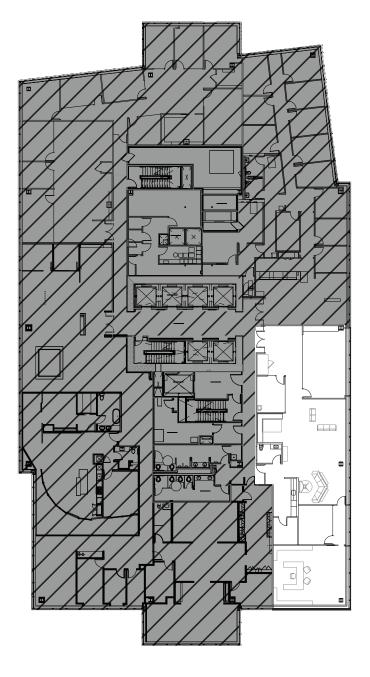

## LINCOLN SQUARE SOUTH

Suite 2275 • 4,162 RSF

## **SPACE FEATURES**

- Available 10/1/2025
- One of the best small view spaces in the greater Seattle area in the nicest office complex, with double Herculite glass door entrance and lobby exposure
- A tremendous amount of exterior floor to ceiling glass line, above standard ceiling heights,
- Spectacular/unmatched and unobstructed southwest corner views from all of the space over the downtown Bellevue park, to Lake Washington and the Seattle Skyline.