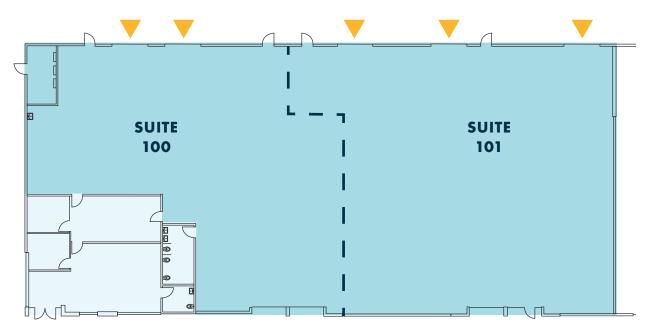

## BUILDING 5 ALTERNATE DEMISING PLAN

#### **SUITE 100**

| TOTAL SF:            | APPROX. 7,089 RSF    |
|----------------------|----------------------|
| OFFICE SF:           | 1,636 RSF            |
| WAREHOUSE SF:        | 5,453 RSF            |
| CLEAR HEIGHT:        | 20'                  |
| LOADING:             | TWO GRADE LEVEL DOOR |
| <b>RENTAL RATES:</b> | INQUIRE WITH BROKERS |

## **SUITE 101**

| TOTAL SF:            | APPROX. 5,500 RSF     |
|----------------------|-----------------------|
| OFFICE SF:           | TO-SUIT               |
| WAREHOUSE SF:        | APPROX. 3,000 SF      |
| CLEAR HEIGHT:        | 20'                   |
| LOADING:             | TWO GRADE LEVEL DOORS |
| <b>RENTAL RATES:</b> | INQUIRE WITH BROKERS  |
|                      |                       |