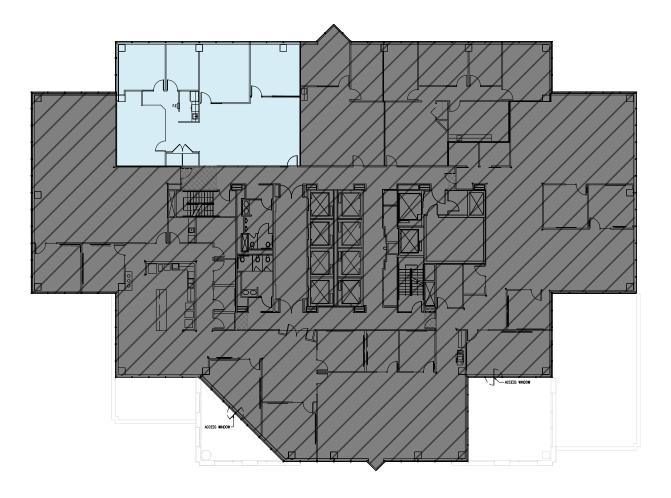

## **SUITE 740** 2,595 RSF

## Available Now

- Elevator lobby exposure
- North and East views
- Four private offices, two conference rooms, reception, and small kitchenette