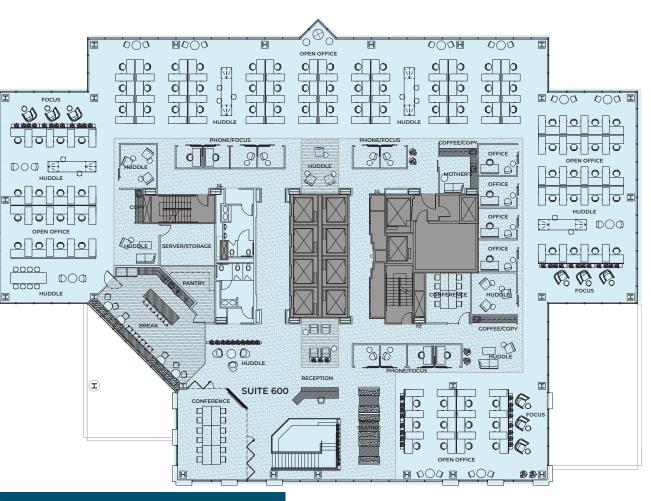

## **SUITE 600** 18,906 RSF

Available Now

## CONCEPTUAL FLOOR PLAN

- Full floor opportunity
- Suite is in white-box condition ready for Tenant Improvements
- Unique opportunity to create a space from scratch
- Could be combined with 5th Floor for a cumulative 39,635 RSF