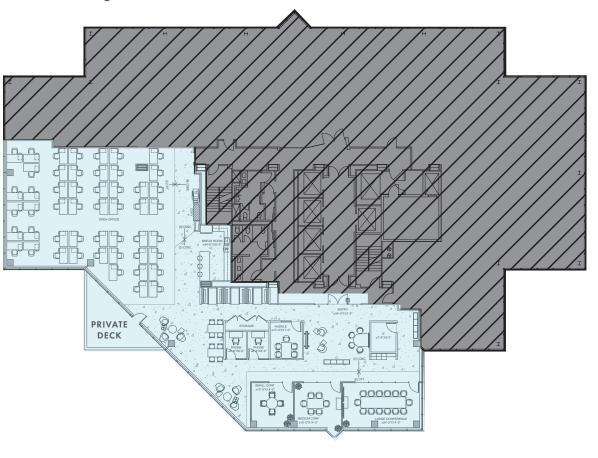

## **SUITE 2150** 7,740 RSF

Available Now

## MARKET READY WORK STARTING SOON!

- Direct elevator lobby exposure with double glass entry
- Western and Mt. Rainier views upon entrance
- Open ceiling concept
- Efficient layout with conference rooms, open space, and kitchenette
- Private deck looking West and North