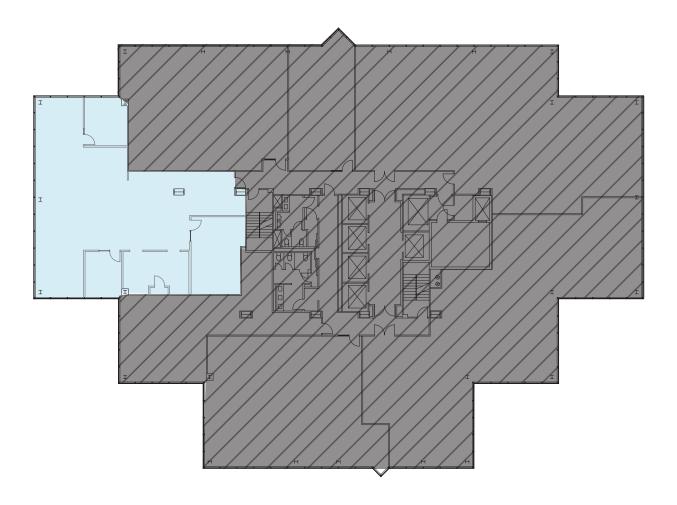

## **SUITE 1740** 3,634 RSF

## Available Now

- Views of Seattle, Lake Washington, and Cascade Mountains
- Open work space, two private offices, large conference room