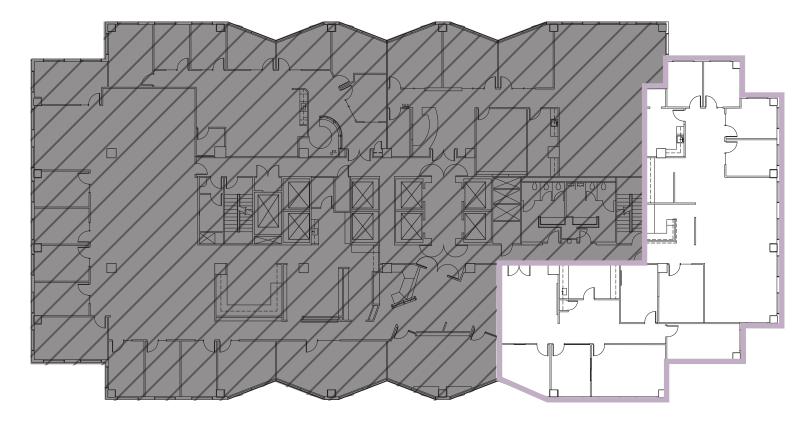

## BELLEVUE PLACE BUILDING

8<sup>th</sup> Floor • **Suite 825 & 830** • 5,148 RSF

## SPACE FEATURES

- · Available November 1, 2025
- Eight private offices
- Four conference rooms
- · Open workstation area
- Views of the South, West and East

- Kitchenette
- · Reception entry
- Ability to combine Suites 825 & 830 for 5,148 RSF