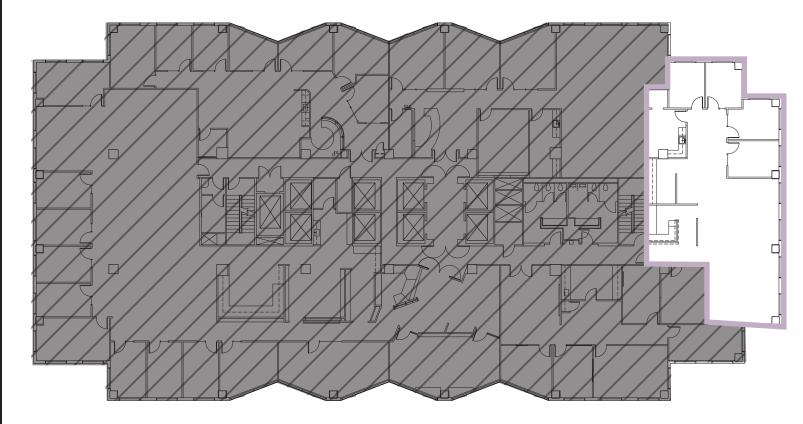

## BELLEVUE PLACE BUILDING

8<sup>th</sup> Floor • **Suite 830** • 2,930 RSF

## SPACE FEATURES

- · Available November 1, 2025
- Eight private offices
- · Two conference rooms
- · Open workstation area
- · Views of the South, West and East

- Kitchenette
- · Reception entry
- Ability to combine Suites 825 & 830 for 5,148 RSF