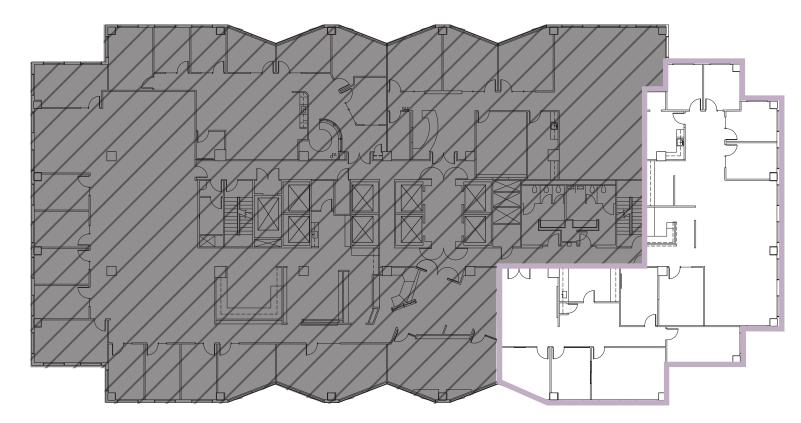

## 8<sup>th</sup> Floor • Suite 825 & 830 • 5,148 RSF

## SPACE FEATURES

- Available November 1, 2025
- Eight private offices
- Four conference rooms
- Open workstation area
- Views of the South, West and East

- Kitchenette
- Reception entry
- Ability to combine Suites 825 & 830 for 5,148 RSF