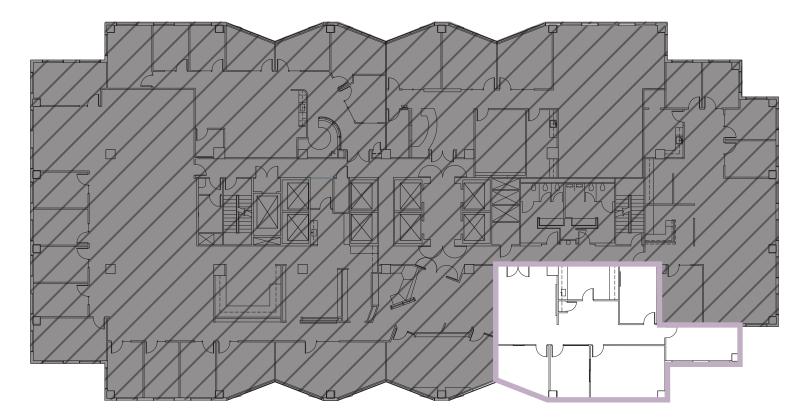

## BELLEVUE PLACE BUILDING

8<sup>th</sup> Floor • **Suite 825** • 2,218 RSF

## SPACE FEATURES

- Available Now
- Three private offices
- Two Conference rooms
- Kitchenette

- Western views
- Ability to combine Suites 825 & 830 for 5,148 RSF

BELLEVUE PLACE BUILDING 10500 NE 8<sup>th</sup> Street Bellevue, WA