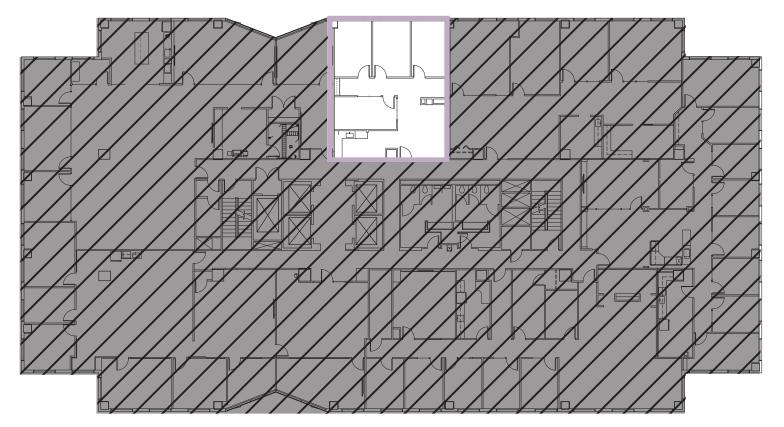

BELLEVUE PLACE BUILDING

19<sup>th</sup> Floor • **Suite 1930** • 1,335 RSF

## SPACE FEATURES

- Available Now
- Three private offices
- Conference room
- Reception entry

- Kitchenette
- Elevator lobby exposure
- East facing with Bellevue CBD skyline views