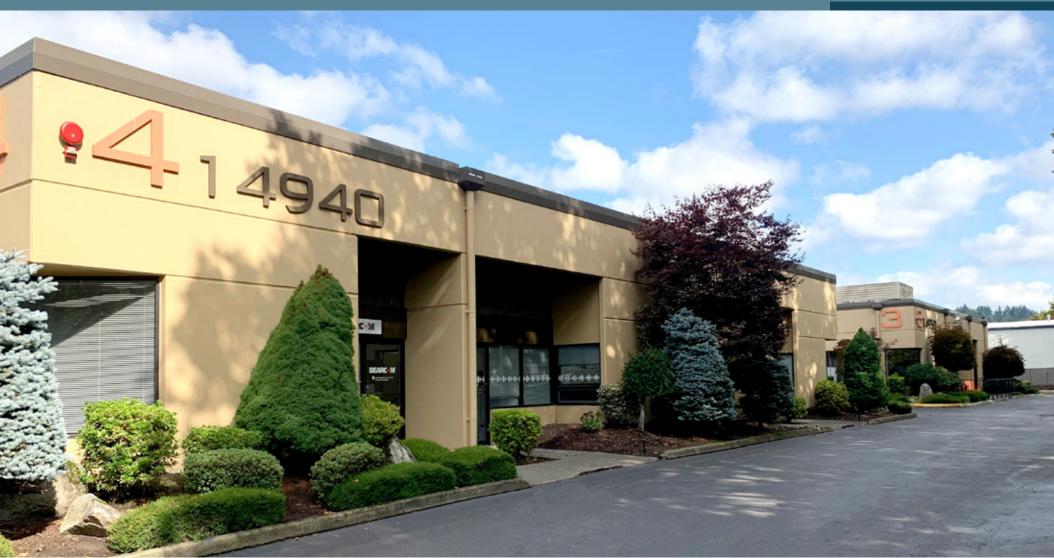

14620 - 14950 NE 95TH ST, REDMOND, WA 98052







14620 - 14950 NE 95TH ST, REDMOND, WA 98052



#### **Business Park Highlights**



Experienced local ownership



On-site property management



Nearby restaurants & amenities



Concrete-tilt construction



No redevelopment clause in Lease Agreements



Abundant parking





14620 - 14950 NE 95TH ST, REDMOND, WA 98052

#### Site Plan

#### **AVAILABLE SPACE**

| Building     | 5                             | 7                           |
|--------------|-------------------------------|-----------------------------|
| Suite        | <u>14842</u>                  | <u>14754</u>                |
| Size         | 3,820 SF<br>(1,856 SF Office) | 1,368 SF<br>(694 SF Office) |
| Availability | Now                           | 8/1/2025                    |







BUILDING 1



14620 - 1495