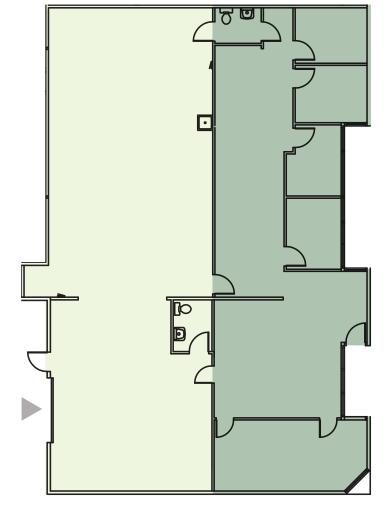

#### **BUILDING 7 - SUITE 14754**

Available 8/1/2025

674 SF Warehouse

694 SF Office

1,368 SF Total

WAREHOUSE

▲ GRADE-LEVEL LOADING

14620 - 14950 NE 95TH ST, REDMOND, WA 98052