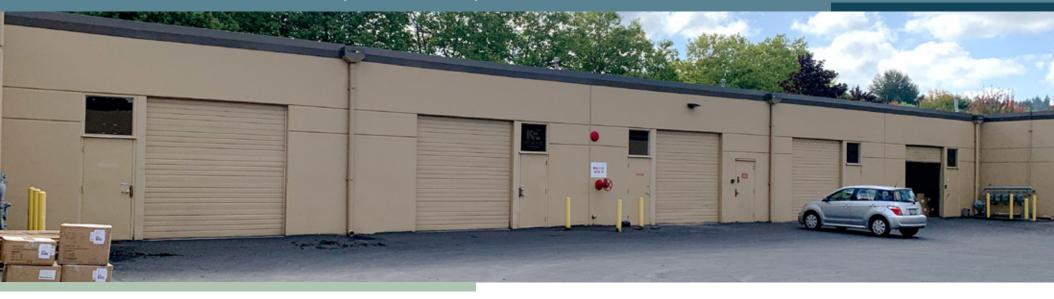

#### **BUILDING 5 - SUITE 14842**

Available Now

1,964 SF Warehouse

1,856 SF Office

3,820 SF Total

GRADE-LEVEL LOADING

14620 - 14950 NE 95TH ST, REDMOND, WA 98052

#### **BUILDING 7 - SUITE 14754**

Available 8/1/2025

674 SF Warehouse

694 SF Office

1,368 SF Total

WAREHOUSE

▲ GRADE-LEVEL LOADING

14620 - 14950 NE 95TH ST, REDMOND, WA 98052