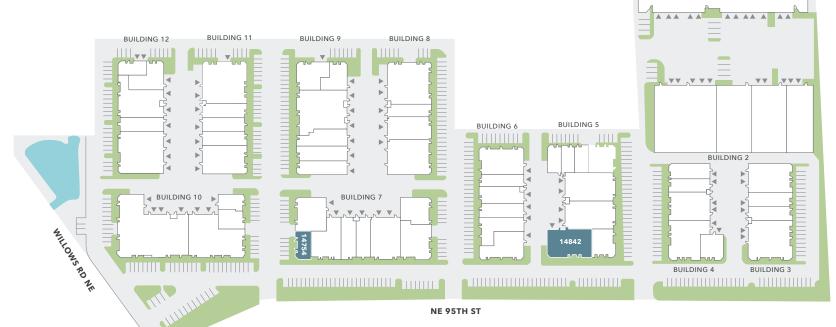

#### Site Plan

#### **AVAILABLE SPACE**

| Building     | 5                             | 7                           |
|--------------|-------------------------------|-----------------------------|
| Suite        | <u>14842</u>                  | <u>14754</u>                |
| Size         | 3,820 SF<br>(1,856 SF Office) | 1,368 SF<br>(694 SF Office) |
| Availability | Now                           | 8/1/2025                    |