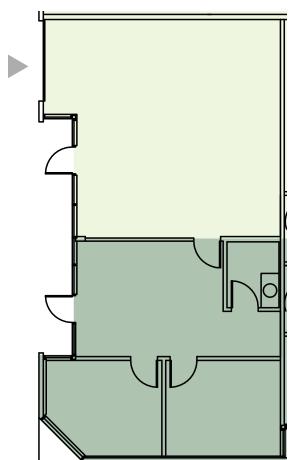

BUILDING 1

14620 - 14950 NE 95TH ST, REDMOND, WA 98052

#### **BUILDING 5 - SUITE 14842**

Available Now

1,964 SF Warehouse

1,856 SF Office

3,820 SF Total

GRADE-LEVEL LOADING

14620 - 14950 NE 95TH ST, REDMOND, WA 98052