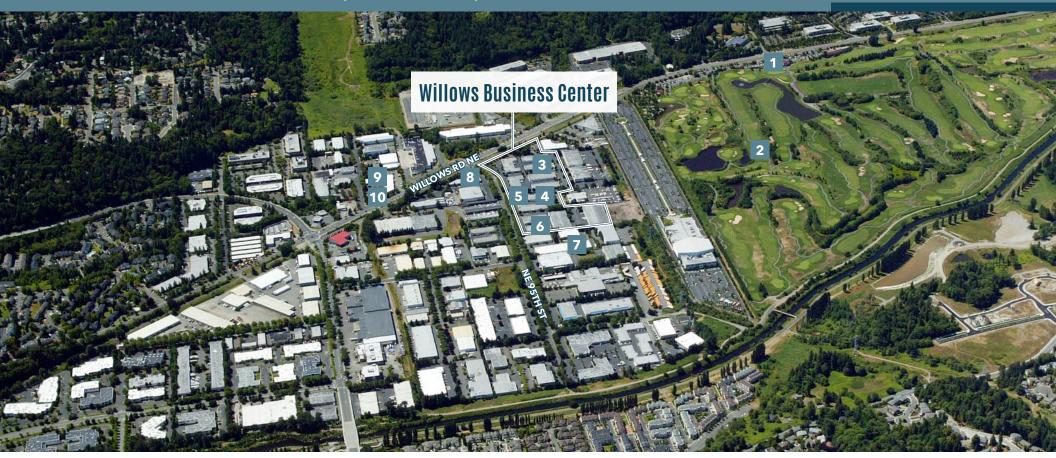

#### Site Plan

#### **NEARBY AMENITIES**

- 1. Firecreek Grill
- 2. Willows Run Golf Complex
- 3. La Cherie Bakery
- 4. Pasta ya Gotcha
- Willows Deli

- 6. Big Block Brewing
- 7. Eastside Gym
- 8. Black Raven Brewing
- 9. Zuacer Pizza
- 10. Subway