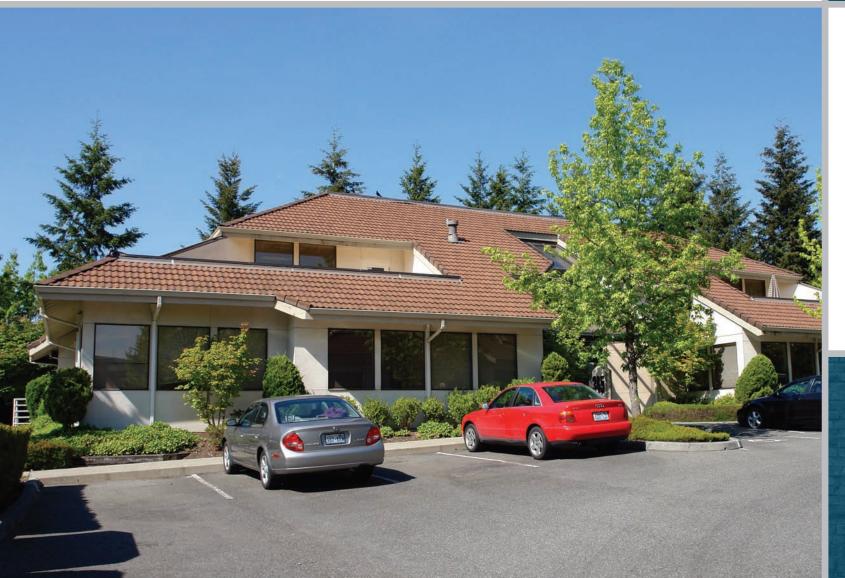

# RIDGE BUILDINGC

CONVENIENTLY LOCATED CLOSE TO DOWNTOWN BELLEVUE

1,301 RSF AVAILABLE FOR LEASE

MARKET READY SPACES AVAILABLE

345 118TH AVE SE BELLEVUE, WA 98005

BUILDING C

**NEWLY IMPROVED LOBBY** 

#### **BUILDING FEATURES**

- + 8,847 RSF, Two Story Building
- + 1,301 RSF Available for Lease
- + Asking Rate: \$42/SF, Full Service
- + Newly improved market ready suites available

- + Common area and restroom renovations recently completed
- + Strategic and convenient Wilburton location right outside of Downtown Bellevue

### 345 118TH AVE SE | BELLEVUE, WA 98005