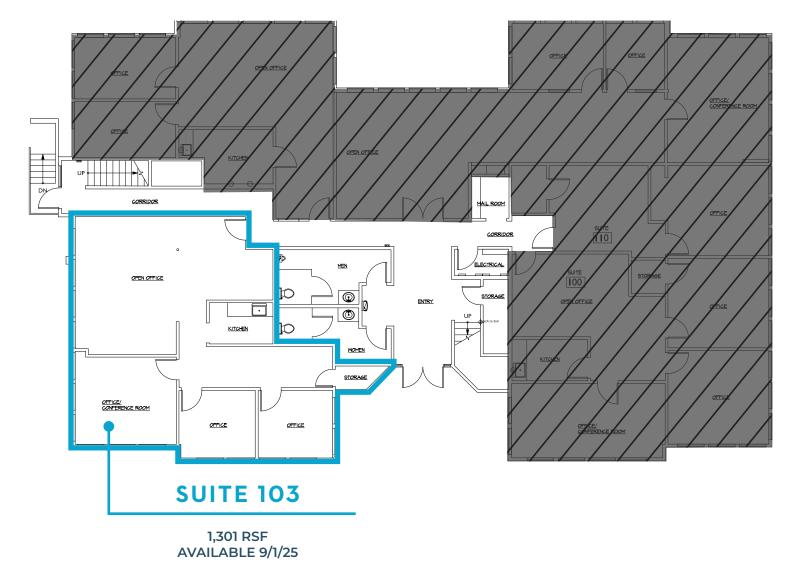

### FLOOR 1

#### **BUILDING FEATURES**

- + 8,847 RSF, Two Story Building
- + 1,301 RSF Available for Lease
- + Asking Rate: \$42/SF, Full Service
- + Newly improved market ready suites available

- + Common area and restroom renovations recently completed
- + Strategic and convenient Wilburton location right outside of Downtown Bellevue