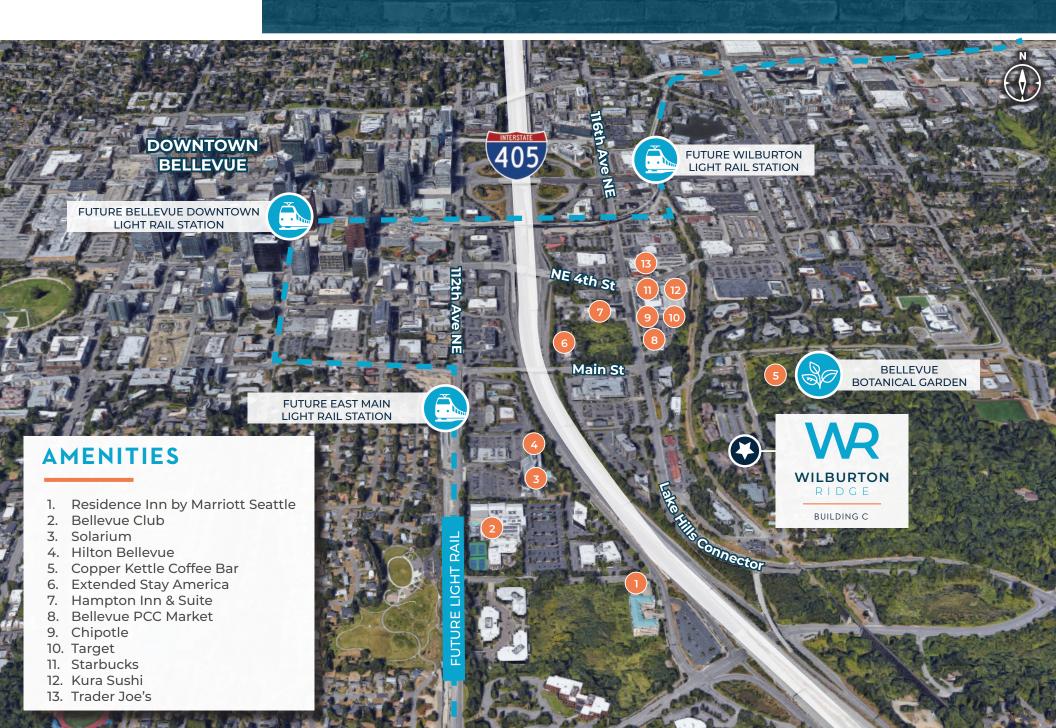

EVUE, WA 98005





BUILDING C



**NEWLY IMPROVED LOBBY** 

#### **BUILDING FEATURES**

- + 8,847 RSF, Two Story Building
- + 1,301 RSF Available for Lease
- + Asking Rate: \$42/SF, Full Service
- + Newly improved market ready suites available

- + Common area and restroom renovations recently completed
- + Strategic and convenient Wilburton location right outside of Downtown Bellevue

The information contained herein has been given to us by the owner or sources which we deem reliable. We have no reason to doubt its accuracy, but we do not guarantee it. Prospective tenants should carefully verify all information contained herein.

COLIN TANIGAWA 425.274.4283 tanigawa@broderickgroup.com







VACANT - AVAILABLE NOW

### FLOOR 1



#### LOCATION

### 345 118TH AVE SE | BELLEVUE, WA 98005



## RIDGE BUILDINGC

For further information or to schedule a tour please contact:

COLIN TANIGAWA | 425.274.4283 | tanigawa@broderickgroup.com