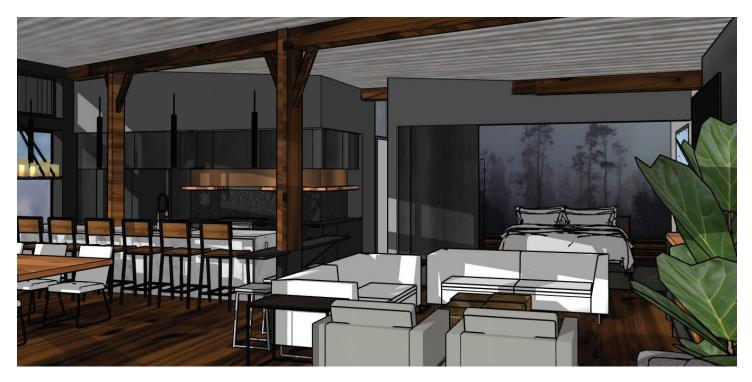

### **APARTMENT PLAN** ±1,646 SF | AVAILABLE NOW

- 1 Bedroom/Office
- 1 Full Bathroom
- Shower And Washer Dryer
- State Of The Art Kitchen
- Conference/Dining Room

- Roof Top Deck
- Substantial Window Package
- Water Views
- Marina Location
- Moorage Available