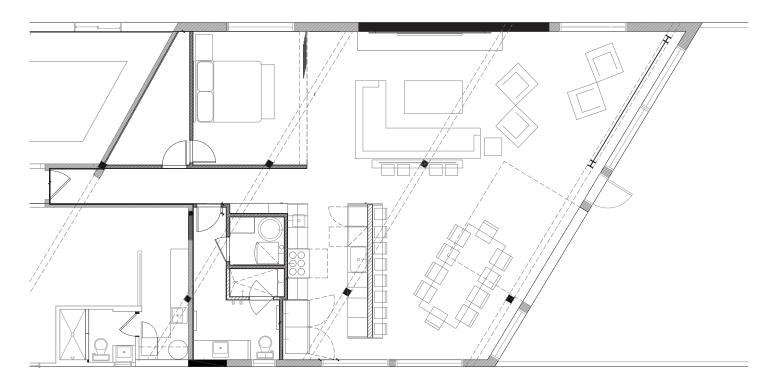

### **APARTMENT PLAN** ±1,646 SF | AVAILABLE NOW

- 1 Bedroom/Office
- 1 Full Bathroom
- Shower And Washer Dryer
- State Of The Art Kitchen
- Conference/Dining Room

- Roof Top Deck
- Substantial Window Package
- Water Views
- Marina Location
- Moorage Available