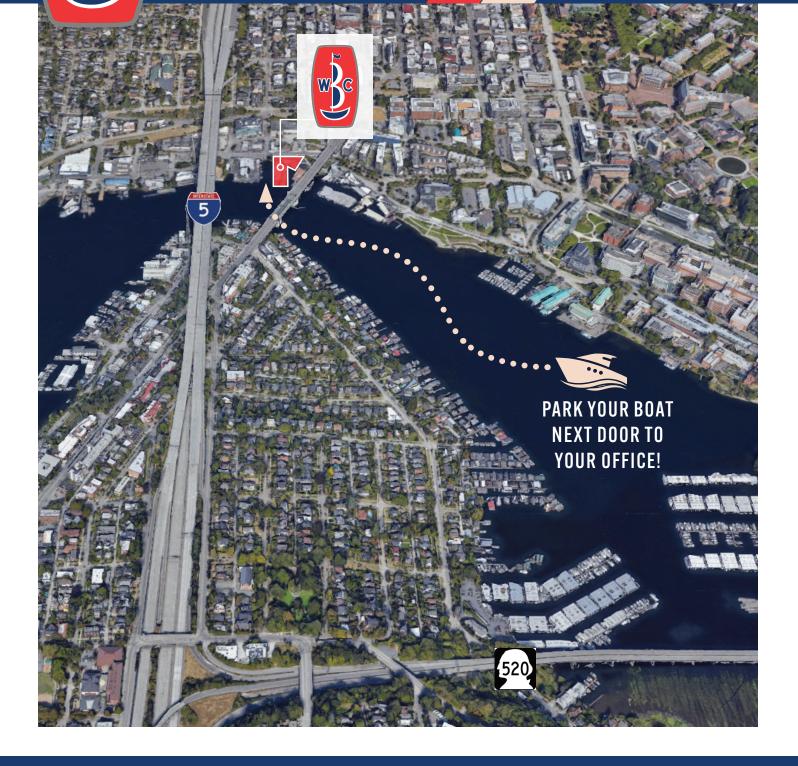

# HAVE YOUR BOAT Standing by

### WASHINGTON BOAT CENTER

GAS WORKS PARK

**SOUTH LAKE UNION** 

717 NE Northlake Way Seattle, WA 98105

**UNIVERSITY OF WA** 

**DOWNTOWN SEATTLE** 

5

InCity