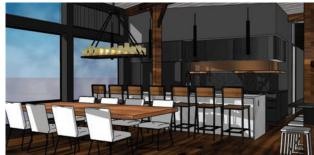

### **APARTMENT PLAN** ±1,646 SF | AVAILABLE NOW

- 1 Bedroom/Office
- 1 Full Bathroom
- Shower And Washer Dryer
- State Of The Art Kitchen
- Conference/Dining Room

- Roof Top Deck
- Substantial Window Package
- Water Views
- Marina Location
- Moorage Available