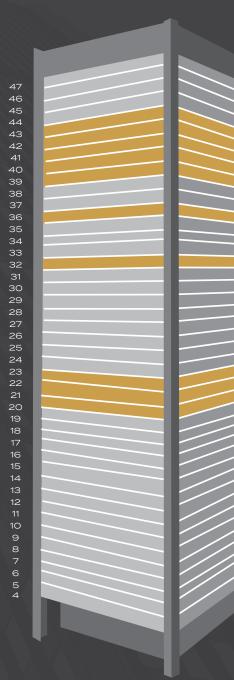

## BUILDING AVAILABILITY

| FLOOR     | SUITE                                                                                                                                  | RSF                                                                                                                                                           | AVAILABLE                                                                                                                                                                              |
|-----------|----------------------------------------------------------------------------------------------------------------------------------------|---------------------------------------------------------------------------------------------------------------------------------------------------------------|----------------------------------------------------------------------------------------------------------------------------------------------------------------------------------------|
| <u>43</u> | 4368                                                                                                                                   | 4,400                                                                                                                                                         | NOW                                                                                                                                                                                    |
| <u>43</u> | 4360                                                                                                                                   | 1,789                                                                                                                                                         | NOW                                                                                                                                                                                    |
| <u>43</u> | 4340                                                                                                                                   | 2,088                                                                                                                                                         | NOW                                                                                                                                                                                    |
| <u>43</u> | 4305                                                                                                                                   | 3,721                                                                                                                                                         | NOW                                                                                                                                                                                    |
| <u>42</u> | 4230                                                                                                                                   | 4,646                                                                                                                                                         | NOW                                                                                                                                                                                    |
| <u>42</u> | 4220                                                                                                                                   | 3,448                                                                                                                                                         | NOW                                                                                                                                                                                    |
| <u>42</u> | 4210                                                                                                                                   | 6,462                                                                                                                                                         | NOW                                                                                                                                                                                    |
| <u>42</u> | 4200                                                                                                                                   | 5,569                                                                                                                                                         | NOW                                                                                                                                                                                    |
| <u>41</u> | 4105                                                                                                                                   | 3,263                                                                                                                                                         | NOW                                                                                                                                                                                    |
| <u>41</u> | 4120                                                                                                                                   | 7,662                                                                                                                                                         | NOW                                                                                                                                                                                    |
| <u>40</u> | 4000                                                                                                                                   | 20,331                                                                                                                                                        | NOW                                                                                                                                                                                    |
| <u>39</u> | 3900                                                                                                                                   | 20,331                                                                                                                                                        | NOW                                                                                                                                                                                    |
| <u>36</u> | 3600                                                                                                                                   | 20,816                                                                                                                                                        | 6/1/2025                                                                                                                                                                               |
| <u>32</u> | 3200                                                                                                                                   | 19,795                                                                                                                                                        | NOW                                                                                                                                                                                    |
| <u>23</u> | 2300                                                                                                                                   | 19,790                                                                                                                                                        | 10/1/2025                                                                                                                                                                              |
| 22        | 2200                                                                                                                                   | 19,795                                                                                                                                                        | 10/1/2025                                                                                                                                                                              |
| <u>21</u> | 2100                                                                                                                                   | 19,789                                                                                                                                                        | 10/1/2025                                                                                                                                                                              |
|           | 43<br>43<br>43<br>43<br>42<br>42<br>42<br>42<br>42<br>42<br>42<br>42<br>42<br>41<br>41<br>40<br>39<br>36<br>39<br>36<br>32<br>23<br>22 | 43 4368   43 4360   43 4360   43 4340   43 4305   42 4230   42 4220   42 4200   41 4105   41 4120   40 4000   39 3900   36 3600   32 2300   23 2300   22 2200 | 4343684,4004343601,7894343402,0884343053,7214242304,6464242203,4484242106,4624242005,5694141053,2634141207,66240400020,33139390020,33136360020,81632320019,79523230019,79022220019,795 |