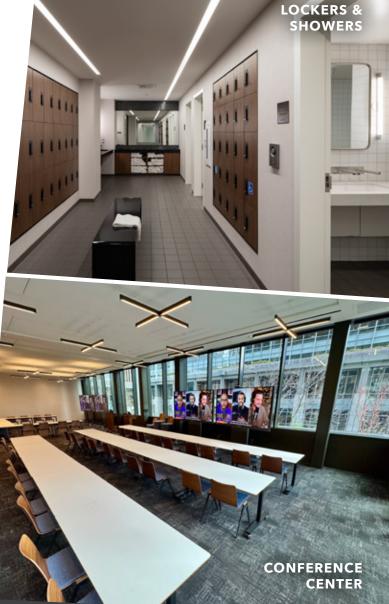

## FITNESS CLUB

The state-of-the-art fitness club at Safeco Plaza offers top-tier equipment, dedicated studio space, and modern locker rooms, providing clients with a convenient and energizing wellness experience just steps from their office.

## LOCKER ROOMS

Modern locker rooms with private showers, spacious changing areas, and secure storage provide comfort and convenience for busy professionals.

## CONFERENCE CENTER

The building features multiple conference rooms with different layouts and functionality to service a wide breadth of client needs. Each conference facility offers a sleek, professional space for meetings, presentations, and events with a full suite of available AV infrastructure and ability to accommodate up to 120 people comfortably.