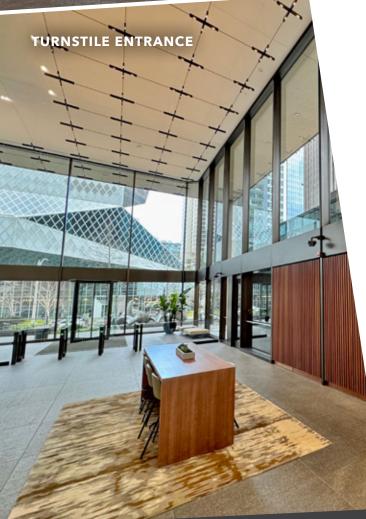

## **NEW TURNSTILES**

Safeco Plaza's new turnstile system enhances security while ensuring seamless access for clients and visitors. With a sleek, modern design and touchless entry technology, the upgraded system provides a secure and efficient arrival experience. Apple Wallet integration allows clients to use their iPhones or Apple Watches to access corporate spaces, including turnstiles, doors, and elevators, by simply holding their device near a reader, eliminating the need for physical badges.