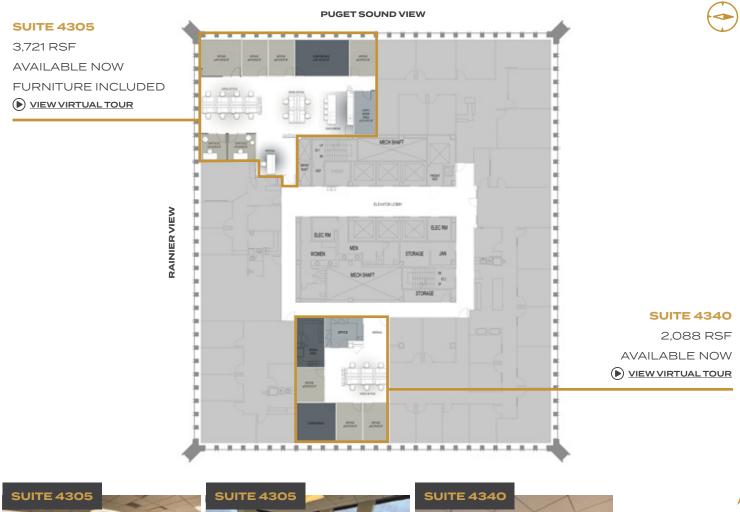

## BUILDING AVAILABILITY

| FLOOR     | SUITE                                                                                                                                  | RSF                                                                                                                                                           | AVAILABLE                                                                                                                                                                              |
|-----------|----------------------------------------------------------------------------------------------------------------------------------------|---------------------------------------------------------------------------------------------------------------------------------------------------------------|----------------------------------------------------------------------------------------------------------------------------------------------------------------------------------------|
| <u>43</u> | 4368                                                                                                                                   | 4,400                                                                                                                                                         | NOW                                                                                                                                                                                    |
| <u>43</u> | 4360                                                                                                                                   | 1,789                                                                                                                                                         | NOW                                                                                                                                                                                    |
| <u>43</u> | 4340                                                                                                                                   | 2,088                                                                                                                                                         | NOW                                                                                                                                                                                    |
| <u>43</u> | 4305                                                                                                                                   | 3,721                                                                                                                                                         | NOW                                                                                                                                                                                    |
| <u>42</u> | 4230                                                                                                                                   | 4,646                                                                                                                                                         | NOW                                                                                                                                                                                    |
| <u>42</u> | 4220                                                                                                                                   | 3,448                                                                                                                                                         | NOW                                                                                                                                                                                    |
| <u>42</u> | 4210                                                                                                                                   | 6,462                                                                                                                                                         | NOW                                                                                                                                                                                    |
| <u>42</u> | 4200                                                                                                                                   | 5,569                                                                                                                                                         | NOW                                                                                                                                                                                    |
| <u>41</u> | 4105                                                                                                                                   | 3,263                                                                                                                                                         | NOW                                                                                                                                                                                    |
| <u>41</u> | 4120                                                                                                                                   | 7,662                                                                                                                                                         | NOW                                                                                                                                                                                    |
| <u>40</u> | 4000                                                                                                                                   | 20,331                                                                                                                                                        | NOW                                                                                                                                                                                    |
| <u>39</u> | 3900                                                                                                                                   | 20,331                                                                                                                                                        | NOW                                                                                                                                                                                    |
| <u>36</u> | 3600                                                                                                                                   | 20,816                                                                                                                                                        | 6/1/2025                                                                                                                                                                               |
| <u>32</u> | 3200                                                                                                                                   | 19,795                                                                                                                                                        | NOW                                                                                                                                                                                    |
| <u>23</u> | 2300                                                                                                                                   | 19,790                                                                                                                                                        | 10/1/2025                                                                                                                                                                              |
| 22        | 2200                                                                                                                                   | 19,795                                                                                                                                                        | 10/1/2025                                                                                                                                                                              |
| <u>21</u> | 2100                                                                                                                                   | 19,789                                                                                                                                                        | 10/1/2025                                                                                                                                                                              |
|           | 43<br>43<br>43<br>43<br>42<br>42<br>42<br>42<br>42<br>42<br>42<br>42<br>42<br>41<br>41<br>40<br>39<br>36<br>39<br>36<br>32<br>23<br>22 | 43 4368   43 4360   43 4360   43 4340   43 4305   42 4230   42 4220   42 4200   41 4105   41 4120   40 4000   39 3900   36 3600   32 2300   23 2300   22 2200 | 4343684,4004343601,7894343402,0884343053,7214242304,6464242203,4484242106,4624242005,5694141053,2634141207,66240400020,33139390020,33136360020,81632320019,79523230019,79022220019,795 |

## FLOOR 43 | AVAILABLE NOW

**RETURN TO** AVAILABLE

**DAVID GREENWOOD** 206.838.7635 greenwood@broderickgroup.com

**DAMON MCCARTNEY** 206.838.7633 mccartney@broderickgroup.com LARRY ALMELEH 206.910.0859 almeleh@broderickgroup.com