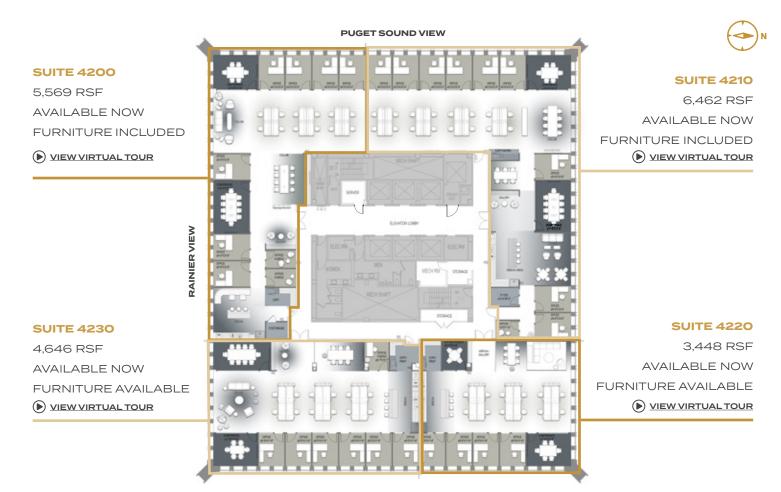

## BUILDING AVAILABILITY

| FLOOR     | SUITE                                                                                                                                  | RSF                                                                                                                                                           | AVAILABLE                                                                                                                                                                              |
|-----------|----------------------------------------------------------------------------------------------------------------------------------------|---------------------------------------------------------------------------------------------------------------------------------------------------------------|----------------------------------------------------------------------------------------------------------------------------------------------------------------------------------------|
| <u>43</u> | 4368                                                                                                                                   | 4,400                                                                                                                                                         | NOW                                                                                                                                                                                    |
| <u>43</u> | 4360                                                                                                                                   | 1,789                                                                                                                                                         | NOW                                                                                                                                                                                    |
| <u>43</u> | 4340                                                                                                                                   | 2,088                                                                                                                                                         | NOW                                                                                                                                                                                    |
| <u>43</u> | 4305                                                                                                                                   | 3,721                                                                                                                                                         | NOW                                                                                                                                                                                    |
| <u>42</u> | 4230                                                                                                                                   | 4,646                                                                                                                                                         | NOW                                                                                                                                                                                    |
| <u>42</u> | 4220                                                                                                                                   | 3,448                                                                                                                                                         | NOW                                                                                                                                                                                    |
| <u>42</u> | 4210                                                                                                                                   | 6,462                                                                                                                                                         | NOW                                                                                                                                                                                    |
| <u>42</u> | 4200                                                                                                                                   | 5,569                                                                                                                                                         | NOW                                                                                                                                                                                    |
| <u>41</u> | 4105                                                                                                                                   | 3,263                                                                                                                                                         | NOW                                                                                                                                                                                    |
| <u>41</u> | 4120                                                                                                                                   | 7,662                                                                                                                                                         | NOW                                                                                                                                                                                    |
| <u>40</u> | 4000                                                                                                                                   | 20,331                                                                                                                                                        | NOW                                                                                                                                                                                    |
| <u>39</u> | 3900                                                                                                                                   | 20,331                                                                                                                                                        | NOW                                                                                                                                                                                    |
| <u>36</u> | 3600                                                                                                                                   | 20,816                                                                                                                                                        | 6/1/2025                                                                                                                                                                               |
| <u>32</u> | 3200                                                                                                                                   | 19,795                                                                                                                                                        | NOW                                                                                                                                                                                    |
| <u>23</u> | 2300                                                                                                                                   | 19,790                                                                                                                                                        | 10/1/2025                                                                                                                                                                              |
| 22        | 2200                                                                                                                                   | 19,795                                                                                                                                                        | 10/1/2025                                                                                                                                                                              |
| <u>21</u> | 2100                                                                                                                                   | 19,789                                                                                                                                                        | 10/1/2025                                                                                                                                                                              |
|           | 43<br>43<br>43<br>43<br>42<br>42<br>42<br>42<br>42<br>42<br>42<br>42<br>42<br>41<br>41<br>40<br>39<br>36<br>39<br>36<br>32<br>23<br>22 | 43 4368   43 4360   43 4360   43 4340   43 4305   42 4230   42 4220   42 4200   41 4105   41 4120   40 4000   39 3900   36 3600   32 2300   23 2300   22 2200 | 4343684,4004343601,7894343402,0884343053,7214242304,6464242203,4484242106,4624242005,5694141053,2634141207,66240400020,33139390020,33136360020,81632320019,79523230019,79022220019,795 |

## FLOOR 42 | 20,125 RSF | PRE-BUILT

DAVID GREENWOOD 206.838.7635 greenwood@broderickgroup.com DAMON MCCARTNEY 206.838.7633 mccartney@broderickgroup.com

1001 FOURTH AVENUE, SEATTLE, WA