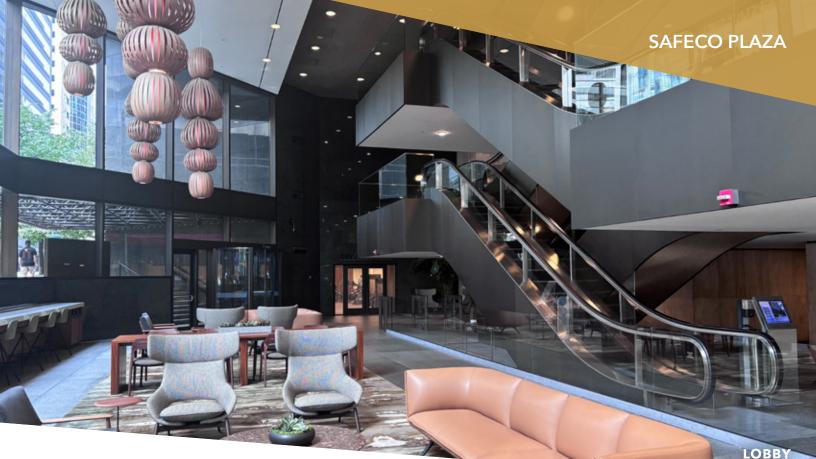

## AN ICONIC SEATTLE TOWER, ELEVATED

This exceptional opportunity in Safeco Plaza– Seattle's pioneering high-rise–features over 762,631 SF of premium office space in the heart of the Central Business District. Our available space offers expansive, open layouts complemented by conference rooms and breathtaking city views.

Clients will benefit from newly upgraded amenities, including cutting-edge conference facilities and thoughtfully designed common areas that promote collaboration and engagement. With seamless access to I-5 and the region's expanding multimodal transit options, clients can easily connect to everything downtown Seattle has to offer.