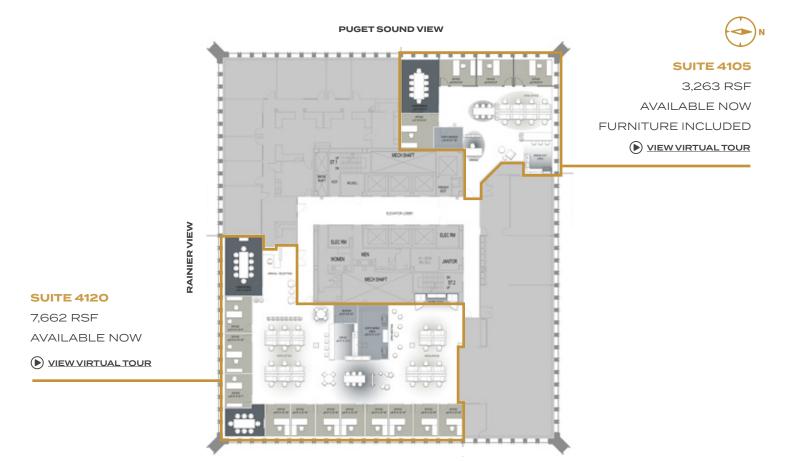

## FLOOR 41 | AVAILABLE NOW

RETURN TO AVAILABLE SPACE

DAVID GREENWOOD 206.838.7635 greenwood@broderickgroup.com DAMON MCCARTNEY 206.838.7633 mccartney@broderickgroup.com

1001 FOURTH AVENUE, SEATTLE, WA

FLOOR 40 | 20,331 RSF | AVAILABLE NOW