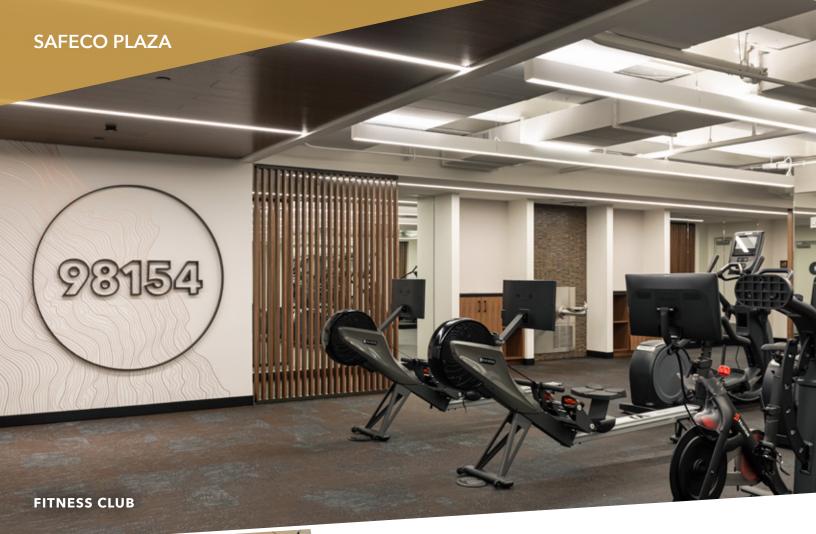

## FITNESS CLUB

The state-of-the-art fitness club at Safeco Plaza offers top-tier equipment, dedicated studio space, and modern locker rooms, providing clients with a convenient and energizing wellness experience just steps from their office.