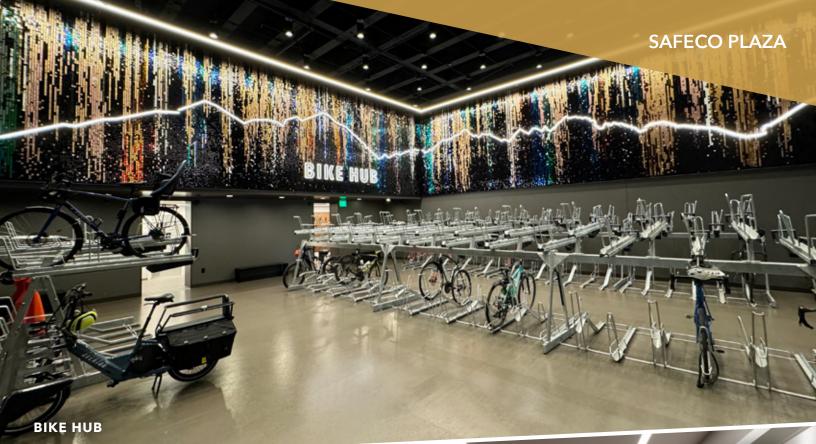

### **BIKE HUB**

Safeco Plaza's Bike Hub offers secure storage, repair stations, and easy access to downtown bike lanes, ensuring a seamless cycling experience for clients.