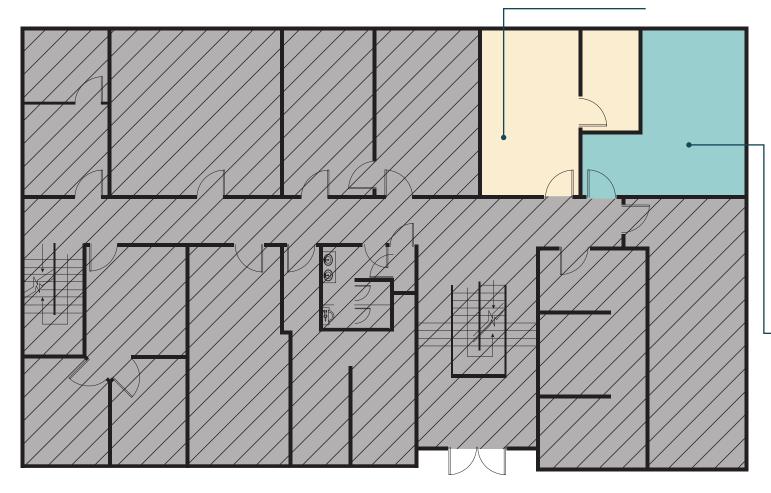

------------------------------------------------------------------------|
| <b>SUITE 205</b> | 630 RSF   | <ul><li>Available Now</li><li>Rental Rate: \$1,850/month, Full Service</li></ul>                  |
| SUITE 103        | 389 RSF   | <ul> <li>Available 6/1/2025</li> <li>Rental Rate: \$1,300/month, Full Service</li> </ul>          |
| SUITE 101        | 399 RSF   | <ul><li>Available Now</li><li>Rental Rate: \$1,390/month, Full Service</li></ul>                  |





For more information or to schedule a tour, please contact:

# SACK TO AVAILABLE SPACE →

## REDWOOD BUILDING

FLOOR 2

845 106TH AVENUE NE | BELLEVUE, WA





# A CK TO AVAILABLE SPACE +

## REDWOOD

### BUILDING

845 106TH AVENUE NE | BELLEVUE, WA

FLOOR 1

#### **SUITE 103**

389 RSF \$1,300/MONTH AVAILABLE 6/1/2025



### **SUITE 101**

399 RSF \$1,390/MONTH AVAILABLE NOW