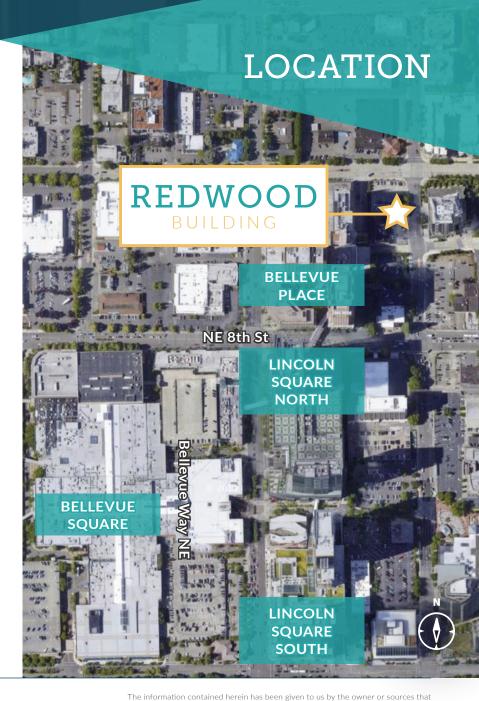

### **BUILDING FEATURES**

- Two-story building over covered parking
- Below market parking costs at \$100 per space per month before WSST. Other parking in Downtown Bellevue is typically \$250+
- Located adjacent to Bellevue Place; enjoy access and amenities of Bellevue CBD
- Owned by Kemper Development Company and professionally managed