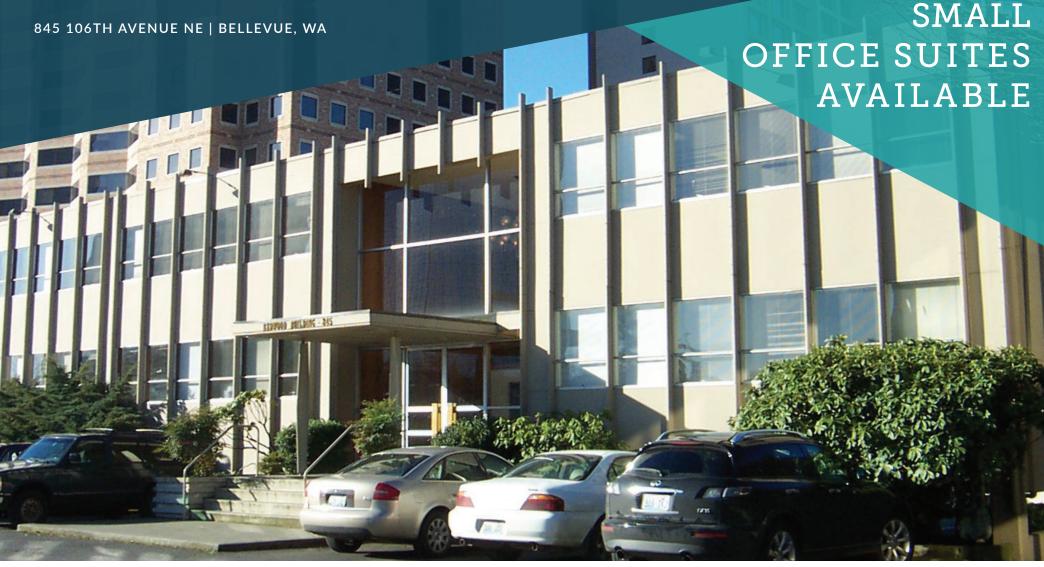

# REDWOOD

845 106TH AVENUE NE | BELLEVUE, WA

# REDWOOD

PRIME LOCATION ADJACENT TO ALL THE AMENITIES OF BELLEVUE PLACE/HYATT REGENCY - SAME PROFESSIONAL MANAGEMENT (KEMPER DEVELOPMENT CO.)

### **BUILDING FEATURES**

- Two-story building over covered parking
- Below market parking costs at \$100 per space per month before WSST. Other parking in Downtown Bellevue is typically \$250+
- Located adjacent to Bellevue Place; enjoy access and amenities of Bellevue CBD
- Owned by Kemper Development Company and professionally managed