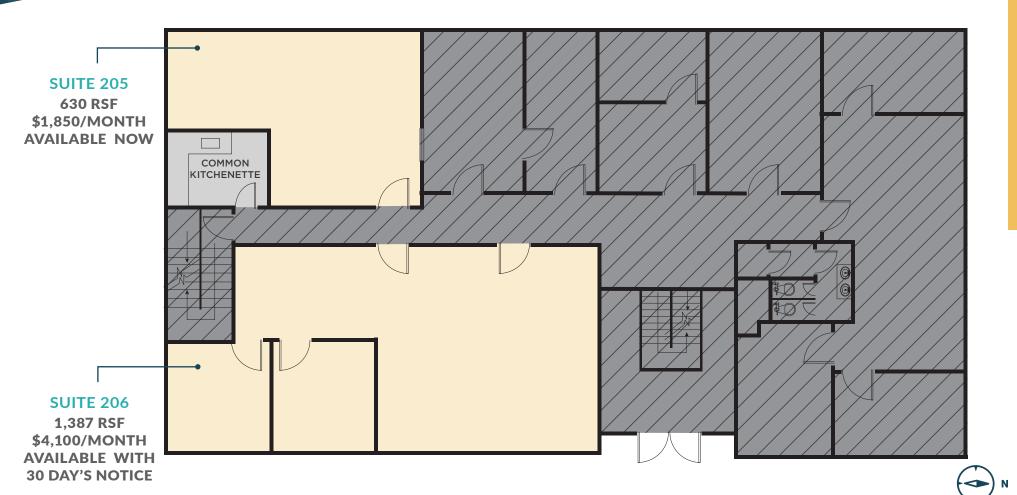

## REDWOOD BUILDING

FLOOR 2

845 106TH AVENUE NE | BELLEVUE, WA

#### **AVAILABLE SPACE**

| <b>SUITE 206</b> | 1,387 RSF | <ul><li>Available with 30 days' notice</li><li>Rental Rate: \$4,100/month, Full Service</li></ul> |
|------------------|-----------|---------------------------------------------------------------------------------------------------|
| <b>SUITE 205</b> | 630 RSF   | <ul><li>Available Now</li><li>Rental Rate: \$1,850/month, Full Service</li></ul>                  |
| SUITE 103        | 389 RSF   | <ul> <li>Available 6/1/2025</li> <li>Rental Rate: \$1,300/month, Full Service</li> </ul>          |
| SUITE 101        | 399 RSF   | <ul><li>Available Now</li><li>Rental Rate: \$1,390/month, Full Service</li></ul>                  |