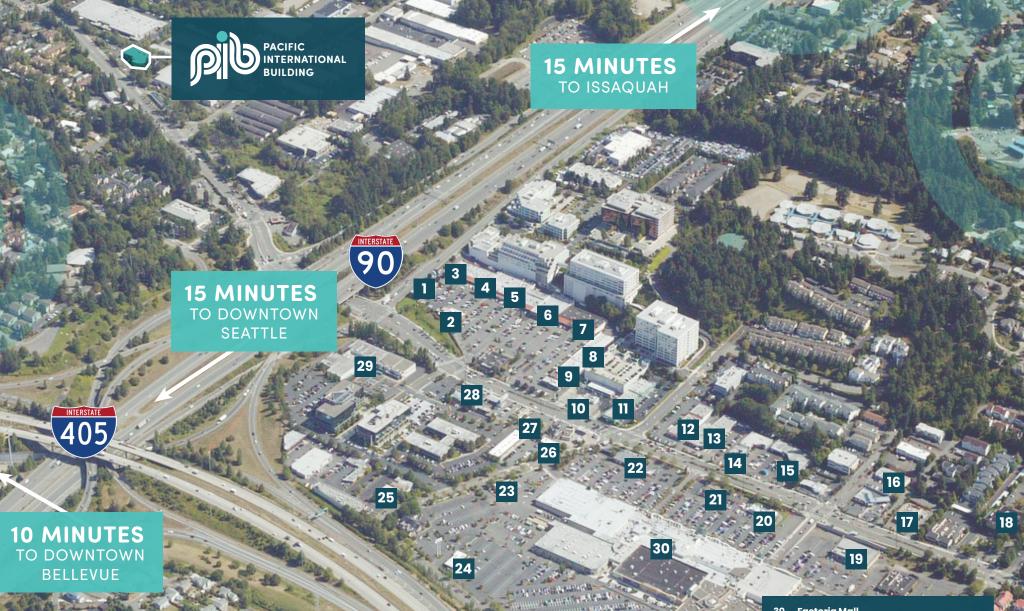

- Tokyo Japanese 1.
- Applebee's 2.
- 3. Square Lotus
- QFC; QFC Pharmacy 4.
- 5. Evergreens
- 6. Great Harvest Bread Co.
- Zhen Kee 7.
- 8. Tasty Thai / BECU

- Starbucks / Musashi's / Subway 9. / Chi Chi Korean & Pocha Bar
- 10. Chevron / Brown Bear Car Wash 18.
- Jimmy John's / Tofu 101 / Tian Fu 11.
- Teriyaki Time 12.
- 13. Boulangerie Bakery & Cafe / I Love Pho / H&R Block 14. Taco Time
- 15. Chipotle

- Toshi's Teriyaki
- 17. McDonald's
- Key Bank
- 19. Big 5 20.

16.

- Burger King 21. Chase Bank
- 22. Bank of America
- 23. KFC
- 24. Novilhos Brazilian Steak House

- 25. Top Gun Seafood Restaurant
- 26. Shanghai Cafe / Katsu Burger / Thai Ginger
- Taco Bell 27.
- Ezell's Famous Chicken 28.
- 29. AMC Loews Factoria Cinema

## 30. Factoria Mall

Amazon Fresh Panda Extpress Panera Bread Cold Stone Creamery **Dim Sum Factory** Old Navy Famous Footwear **Red Robin Safeway** Funtastic Playtorium **Rite Aid** Golfdish Swim School Sushi Omiya Target inSpa Just Poke TJ Maxx Norstrom Rack T&T Supermarket Monster Mini Golf Ulta Beauty