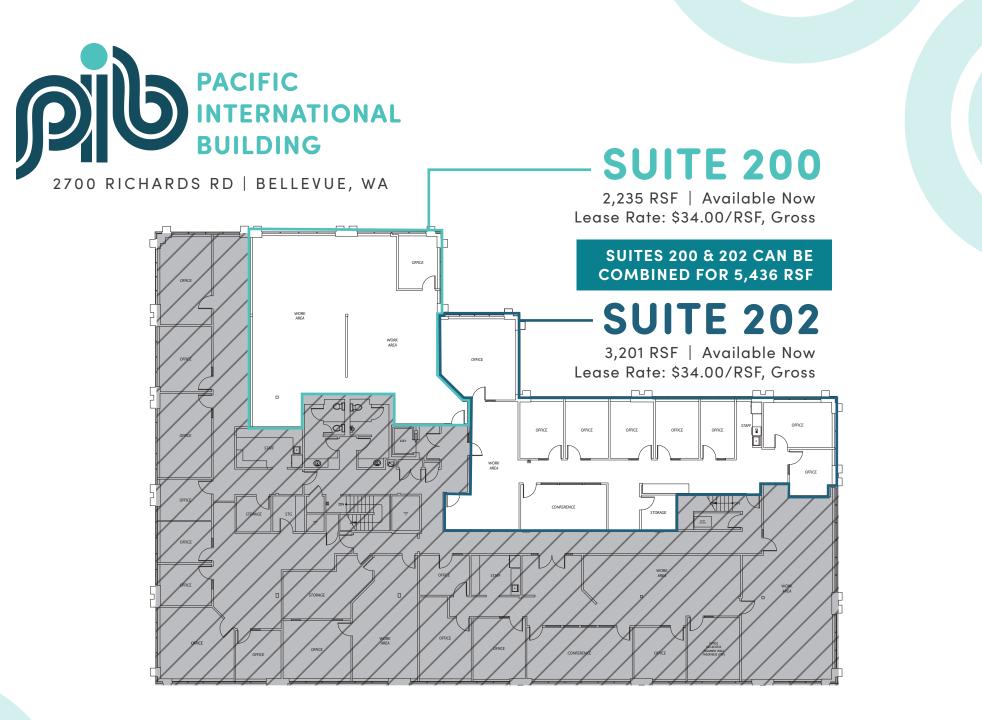

2700 RICHARDS RD | BELLEVUE, WA

## PACIFIC INTERNATIONAL BUILDING



## PACIFIC INTERNATIONAL BUILDING 2700 RICHARDS RD | BELLEVUE, WA

## **BUILDING HIGHLIGHTS**



Highly experienced local ownership



Central commute for all Puget Sound employees



Convenient freeway access in any direction



Recently improved lobby and common areas



Secured storage available



Parking ratio of 3.5 stalls per 1,000 RSF including covered stalls









**JEFF LIVINGSTON** | 425.274.4288 livingston@broderickgroup.com **TYLER SLONE** | 425.274.4281 slone@broderickgroup.com

The information contained herein has been given to us by the owner or sources that we deem reliable. We have no reason to doubt its accuracy, but we do not guarantee it. Prospective tenants should carefully verify all information contained herein.



- Tokyo Japanese 1.
- Applebee's 2.
- 3. Square Lotus
- QFC; QFC Pharmacy 4.
- 5. Evergreens
- 6. Great Harvest Bread Co.
- Zhen Kee 7.
- 8. Tasty Thai / BECU

- Starbucks / Musashi's / Subway 9. / Chi Chi Korean & Pocha Bar
- 10. Chevron / Brown Bear Car Wash 18.
- Jimmy John's / Tofu 101 / Tian Fu 11.
- Teriyaki Time 12.
- 13. Boulangerie Bakery & Cafe / I Love Pho / H&R Block 14. Taco Time
- 15. Chipotle

- Toshi's T