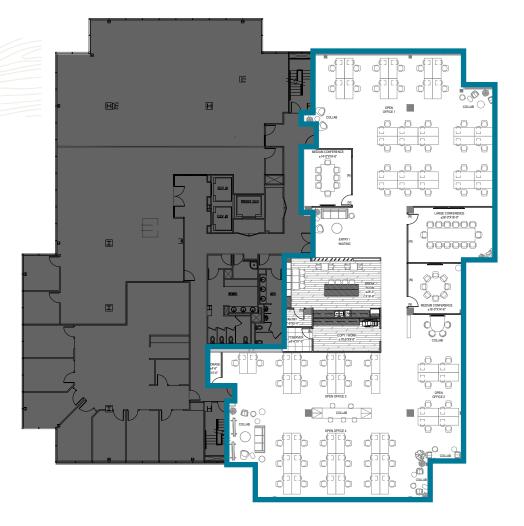

## Building I - Floor 3

- + Suite 320 10,046 RSF
- + Spec suite to be delivered

CLICK TO GO BACK
TO AVAILABLE SPACE

| WORKSTATION 6'X2'-6" | 70 |
|----------------------|----|
| Total:               | 70 |
| CONFERENCE - MED     | 2  |
| CONFERENCE - LG      | 1  |
| BREAK ROOM           | 1  |
| COPY/MAIL ROOM       | 1  |
| COLLABORATION        | 7  |
| ENTRY/WAITING        | 1  |
| STORAGE              | 1  |