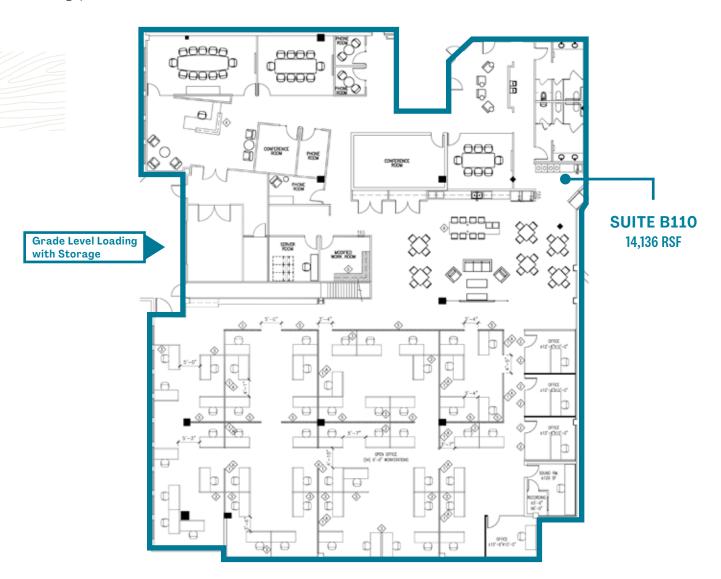

## **Building III - Lower Level**

CLICK TO GO BACK
TO AVAILABLE SPACE

- + Suite B110 14,136 RSF
- + Available with 60 Days' Notice
- + Unique lower level space with high end tech finishes, open ceiling, private exterior entrance, and **FULLY FURNISHED**