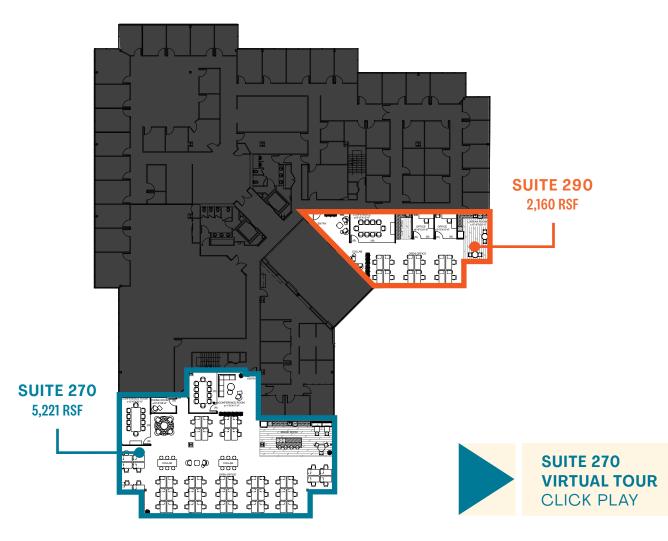

## **Building III - Floor 2**

CLICK TO GO BACK
TO AVAILABLE SPACE

- + Suite 270 5,221 RSF
- + Available Now
- + End cap suite with tremendous glassline, mostly open with 3 private offices, conference and training room, and windowed break/lunch room.
- + Spec suite to be delivered

- + Suite 290 2,160 RSF
- + Available Now
- + Spec suite to be delivered