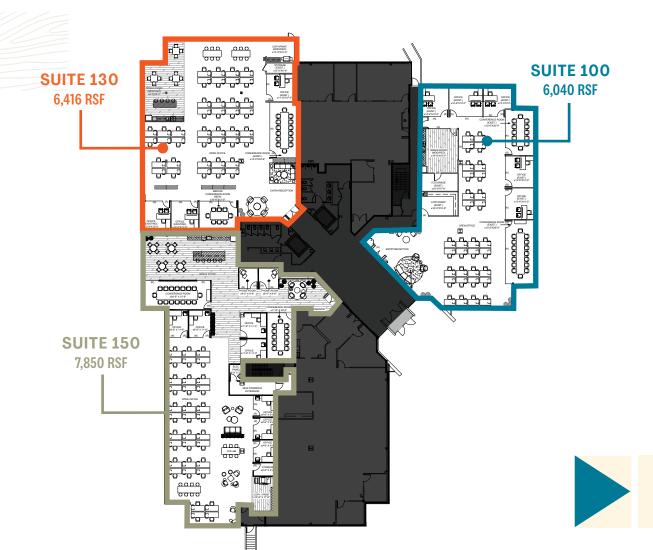

## **Building III - Floor 1**

- + Suite 150 7,850 RSF
- + Available Now
- + Double door lobby exposure
- + Spec suite to be delivered
- + Suite 130 6,416 RSF
- + Available Now
- + Double door lobby exposure with high-end finishes
- + Spec suite to be delivered

## CLICK TO GO BACK TO AVAILABLE SPACE

- + Suite 100 6,040 RSF
- + Available Now
- + Double door lobby exposure with high-end finishes

**SUITE 100** 

**VIRTUAL TOUR** 

**CLICK PLAY** 

+ Spec suite to be delivered