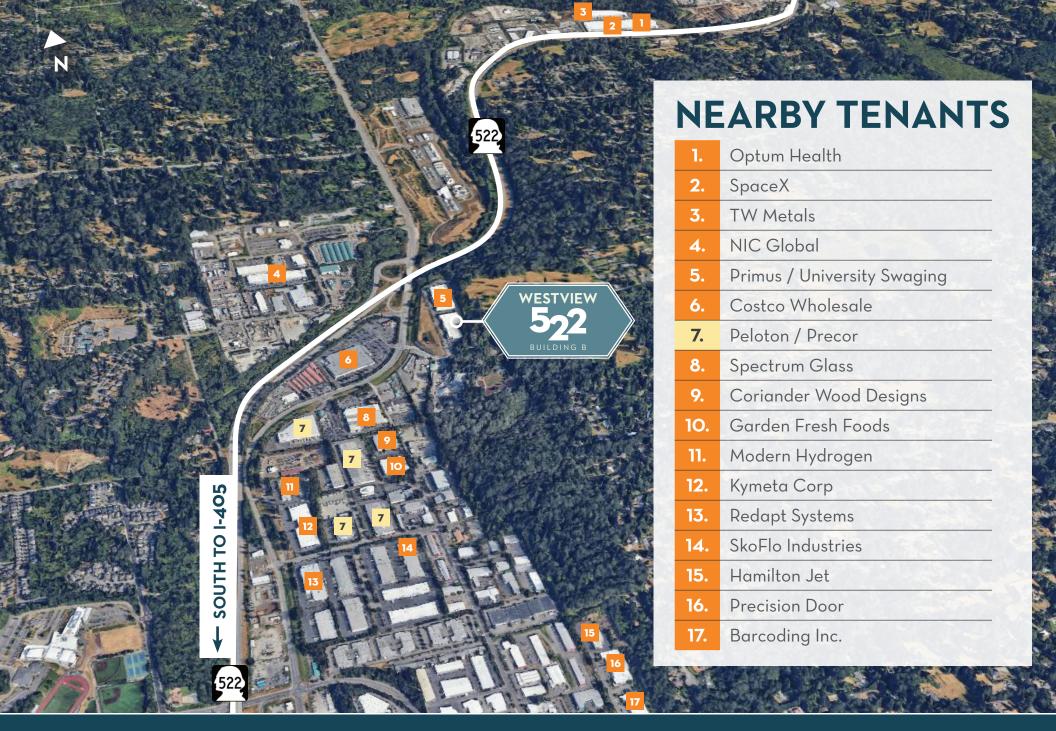

80 Volt, with an ability to add an additional 800 AMPS.

The information contained herein has been given to us by the owner or sources that we deem reliable. We have no reason to doubt its accuracy, but we do not quarantee it. Prospective tenants should carefully verify all information contained herein.





# **WESTVIEW** BUILDING B

### **FLOOR PLAN**



**MEZZANINE** 

CLICK TO TAKE A VIRTUAL TOUR

**AVAILABLE** 86,356 SF

MANUFACTURING / WAREHOUSE

62,673 SF

**OFFICE** 

23,683 SF

**AVAILABILITY DATE 90 DAYS' NOTICE** 

> **RATES CALL BROKERS**

**FIRST FLOOR** 



**GRADE LEVEL** 



 $\triangle \triangle \triangle \triangle \triangle \triangle \triangle$ 



STEVE HENDERSON 425.646.5248 henderson@broderickgroup.com

**CONNOR GILCHRIST** 425.274.4286 gilchrist@broderickgroup.com







STEVE HENDERSON 425.646.5248 henderson@broderickgroup.com CONNOR GILCHRIST 425.274.4286 gilchrist@broderickgroup.com FOR LEASE