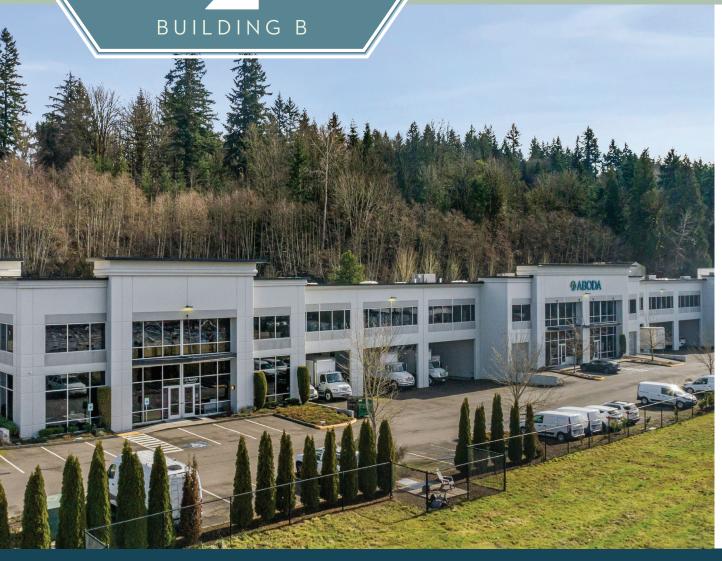

STEVE HENDERSON 425.646.5248 henderson@broderickgroup.com CONNOR GILCHRIST 425.274.4286 gilchrist@broderickgroup.com **FOR LEASE** 

# WESTVIEW 522

### **BUILDING HIGHLIGHTS**



MANUFACTURING / WAREHOUSE 62,673 SF

**OFFICE 23,683 SF** 

**90 DAYS' NOTICE** 

RATES
CALL BROKERS





STEVE HENDERSON 425.646.5248 henderson@broderickgroup.com CONNOR GILCHRIST 425.274.4286 gilchrist@broderickgroup.com



# **WESTVIEW** BUILDING B

## **BUILDING HIGHLIGHTS**

#### COVERED LOADING AREA

Total square footage does not include approx. 9,045 SF of area under the building drip line.

#### **CEILING HEIGHT**

14'-16' in the office greas. The lower floor warehouse and manufacturing area has 24' clear heights.

#### SIGNAGE

Prominent exposure from SR-522

#### **COLUMN SPACING**

Column spacing in the manufacturing area of approximately 60'- 68' x 50' - 53'.

#### **EXPANDED PARKING**

Additional parking is possible on the adjacent lot.

#### FIRE CONTROL/SPRINKLERS

Completely sprinkled on all floors with a high density wet system (.39 GMP/5,600 SF commodity IV classification