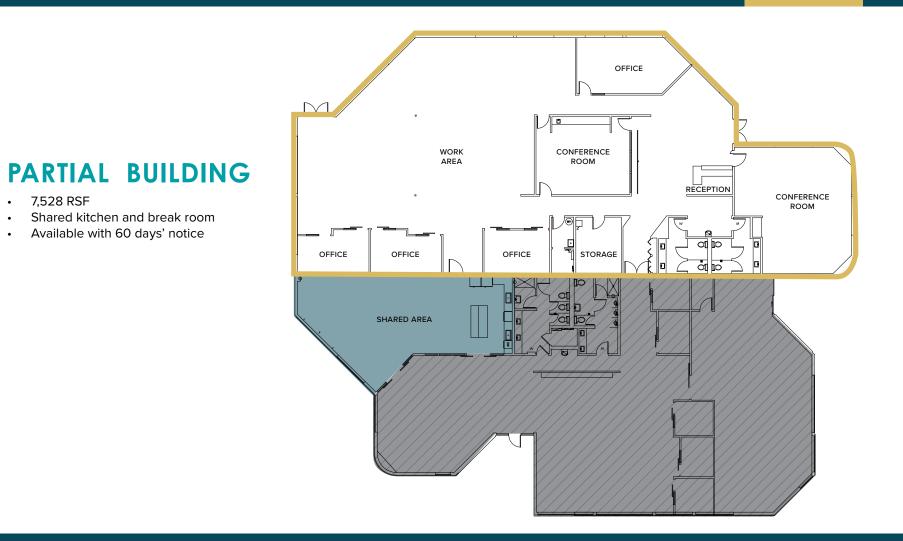

### BUILDING HIGHLIGHTS

- 7,528 RSF
- Available with 60 days' notice
- Open ceiling creative office layout with open workstation area, breakroom and conference rooms
- Flexible lease term length
- Call broker for rates