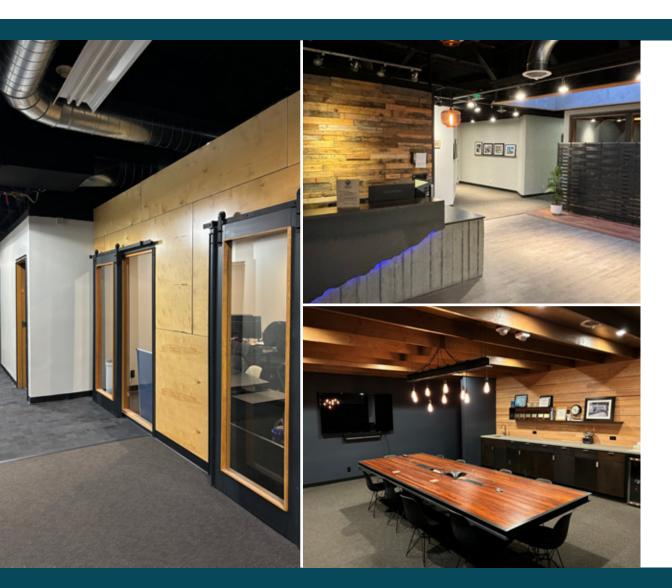

### BUILDING HIGHLIGHTS

- 7,528 RSF
- Available with 60 days' notice
- Open ceiling creative office layout with open workstation area, breakroom and conference rooms
- Flexible lease term length
- Call broker for rates