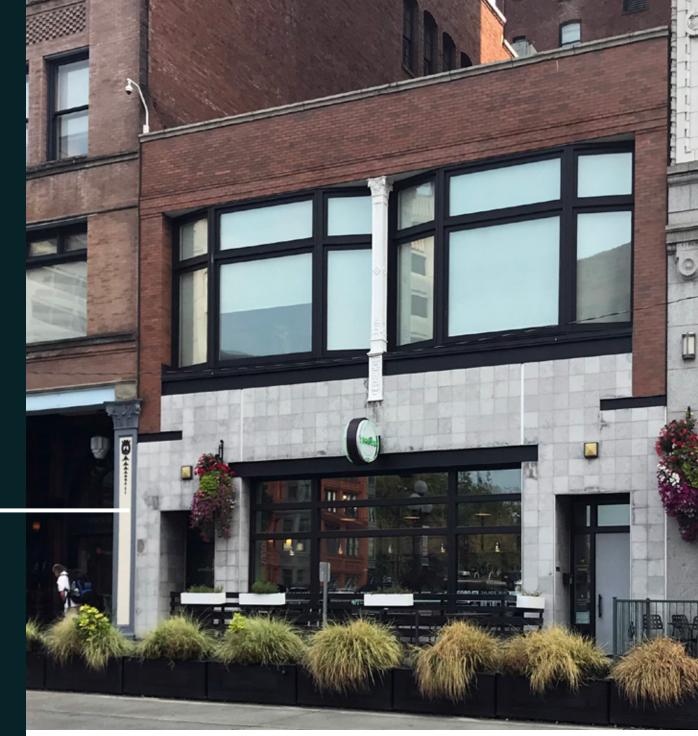

## FLORENCE BUILDING

512 2ND AVENUE SEATTLE, WA 98104

### BUILDING HIGHLIGHTS

CREATIVE OFFICE SPACE WITH HIGH CEILINGS, NATURAL LIGHT AND HARDWOOD FLOORS

ACCESS TO THE SHARED AMENITIES AT THE ADJACENT SMITH TOWER

UNPARALLELED TRANSIT ACCESS VIA LINK LIGHT RAIL, METRO BUS, & FERRY

IMMEDIATE ACCESS TO RESTAURANTS AND RETAIL AMENITIES

FURNITURE AVAILABLE

OPEN SPACE WITH A CONFERENCE ROOM, ONE PRIVATE OFFICE AND KITCHENNE