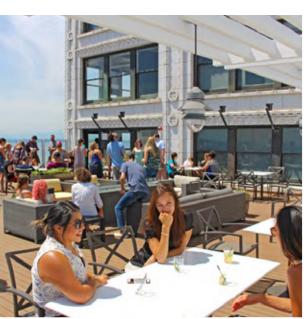

#### 22ND FLOOR - TENANT LOUNGE

- Full floor interior space offering table seating as well as additional collaboration and conversational areas
- 1,500 SF exterior deck with sweeping views of the Puget Sound and Seattle skyline
  - Upscale kitchen ideal for hosting company events featuring bar seating area, beer kegs, and dual refrigerators