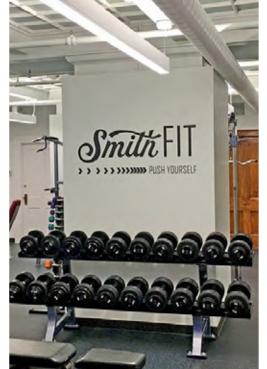

#### **BIKE ROOM & FITNESS CENTER**

- Cardio/weight room, fitness studio including On Demand Fitness classes, Peloton bikes, and more
- Full service locker rooms including showers, towel service, lockers and hair dryers
- Secured bike room with maintenance table