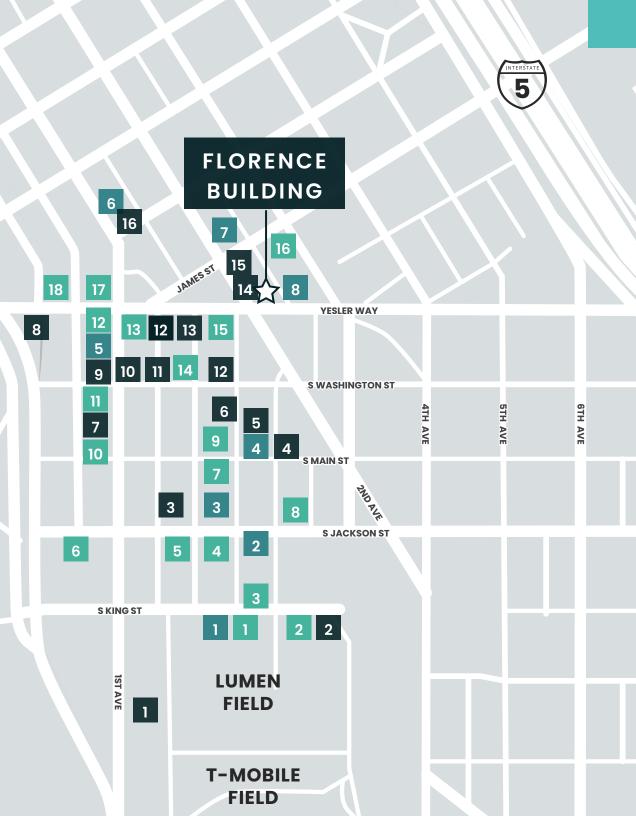

8.

9.

|                     | FOOD |                                  |
|---------------------|------|----------------------------------|
| Matsu               | 10.  | OHSUN Banchan Deli & Cafe        |
| 13 Coins Seattle    | 11.  | Luigi's Italian Eatery & Cantina |
| SuperKim Crab House | 12.  | Cafe Paloma                      |
| Salumi              | 13.  | The Halal Guys                   |
| Tacolisto           | 14.  | Golden Roosters                  |
| General Porpoise    | 15.  | TAT'S Deli                       |
| Darkalino's         | 16.  | Rojo's Mexican Food              |
| Fat Shack           | 17.  | Tapas Angel                      |
| Muse                | 18.  | 84 Yesler                        |
|                     |      |                                  |

|    |                  | CO | FFEI | E                |
|----|------------------|----|------|------------------|
| 1. | Cone & Steiner   |    | 5.   | Lune Cafe        |
| 2. | Zeitgeist Coffee |    | 6.   | Cherry Street    |
| 3. | Caffe Umbria     |    | 7.   | Foggy Tea        |
| 4. | Elm Coffee       |    | 8.   | Cedar River Cafe |

|    |                   | DRIN    | KS |                   |
|----|-------------------|---------|----|-------------------|
| 1. | Elysian Fields    | 9       | ). | Underbelly        |
| 2. | Zephyr Bar        | 10      | 0. | Damn The Weather  |
| 3. | Temple Billiards  | 11      | 1. | Dead Line         |
| 4. | Flatstick Pub     | 12      | 2. | Merchant's        |
| 5. | Good Bar          | 13      | 3. | The Meyer         |
| 6. | McCoy's           | ]4      | 4. | Shawn O'Donnell's |
| 7. | Central Saloon    | 15      | 5. | Collin's Pub      |
| 8. | Pioneer Square Sa | loon 16 | 6. | Bad Bishop        |
|    |                   |         |    |                   |

| ARKING FACILITY                                            | MONTHLY                                           | SECURED<br>GARAGE |                           | Smith<br>Jowe      |
|------------------------------------------------------------|---------------------------------------------------|-------------------|---------------------------|--------------------|
| 505 First Avenue Garage                                    | No Monthly Available<br>\$10 Early Bird           | Yes               | 19                        | ANNEX              |
| 2 Stadium Place Parking Garage<br>530 Occidental Ave South | No Monthly Available<br>\$3/Hour                  | Yes               |                           | FLORE              |
| 3 CenturyLink Field North Lot<br>201 South King St         | No Monthly Available<br>\$16/Daytime              | No                | n <sup>st</sup> <b>18</b> |                    |
| Union Station Garage                                       | \$210/Month<br>\$14 Early Bird                    | Yes               | columbiaSt                | BUILDI             |
| 5 Avalara Hawk Tower Garage<br>255 s King St               | No Monthly Available<br>\$16 Early Bird           | Yes               | 17 FLORENCE               | PARKING SU         |
| 6 King Street Center Garage<br>248 S King St               | No Monthly Available<br>\$28/Daytime              | Yes               | 16 Cheft BUILDING         |                    |
| 7 Diamond Garage<br>400 s Jackson                          | \$250/Month                                       | Yes               |                           |                    |
| B IPM Surface Lot (5th & Jackson)<br>500 South Jackson St  | No Monthly Available<br>\$15 Early Bird           | No                |                           | 6th AVe<br>5th Ave |
| Diamond Surface Lot<br>300 Second Ave South                | No Monthly Available<br>\$17.50/Daytime           | No                | S Washington St           | S S S              |
| 0 U-Park Surface Lot<br>425 South Washington St            | \$301.16/Month<br>\$15/Daytime                    | No                | Line.                     |                    |
| Diamond Surface Lot<br>210 Fourth Ave                      | No Monthly Available<br>\$15.25/Daytime           | No                | S Main St                 |                    |
| 2 Frye Garage<br>117 Third Ave South                       | \$300/Month<br>\$16/Daytime                       | Yes               |                           | <b>7</b> 8         |
| Diamond Surface Lot<br>112 Occidental Ave                  | No Monthly Available<br>\$17.50 Early Bird        | No                | S Jackson St              |                    |
| A Sinking Ship Garage<br>515 Second Ave                    | \$215/Month<br>\$9 Early Bird                     | No                | S King St                 | -S King            |
| 5 Butler Garage<br>114 James St                            | \$300/Month<br>\$16 Early Bird<br>\$45 / 24 Hours | Yes               | 25                        | S Welle            |
| 6 lst & Columbia Garage<br>721 First Ave                   | \$10 Early Bird<br>\$33 / 24 Hours                | No                | 3                         | S Welle            |
| 7 Impark Parking<br>714 First Ave                          | \$215/Month<br>\$13.87 Early Bird                 | Yes               |                           |                    |
| B SP+ Parking<br>901 Fifth Ave                             | \$370/Month                                       | Yes               |                           |                    |
| 9 ACE Parking<br>999 3rd Ave                               | \$34 / 24 Hours                                   | Yes               |                           |                    |