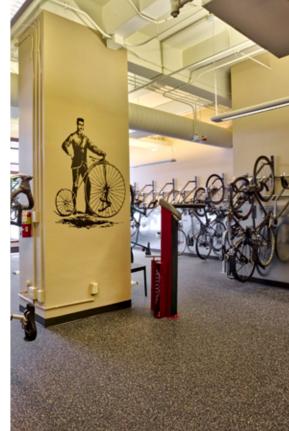

#### **BIKE ROOM & FITNESS CENTER**

- Cardio/weight room, fitness studio including On Demand Fitness classes, Peloton bikes, and more
- Full service locker rooms including showers, towel service, lockers and hair dryers
- Secured bike room with maintenance table