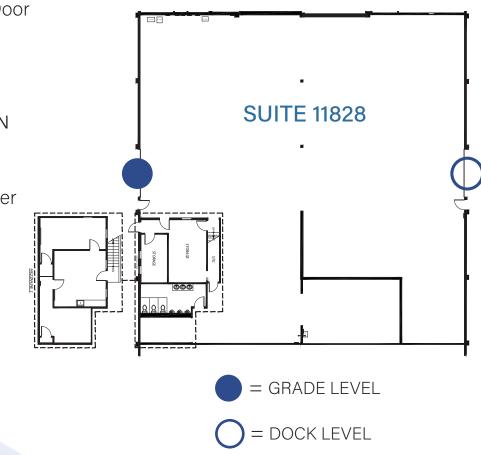

## KIRKLAND BUSINESS CENTER SUBLEASE

- 🕂 10,430 RSF
- + One 10'x14' Grade Level Door
- + 16' Clear Height
- + Available Now
- + Asking Rate: \$1.80/SF NNN
- + Space is Sprinklered
- + 1,200 Amps, 3 Phase Power
- + Electrical drops and compressed air lines distributed throughout
- Dock-high loading available via shared well dock or side-loading along East wall