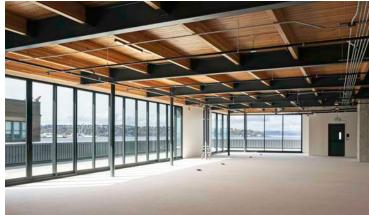

# **PENTHOUSE**

±8,789 RSF | Ceiling Height: 12'

View Virtual Tour of Penthouse