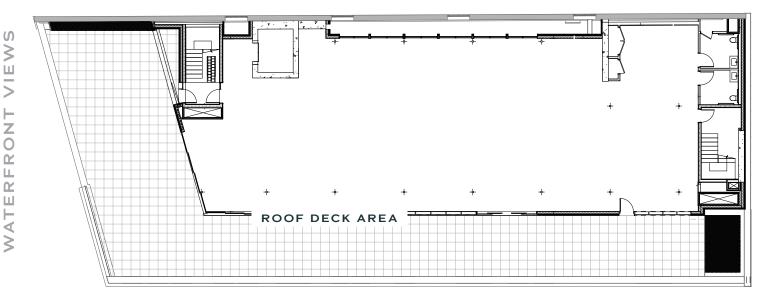

# **PENTHOUSE**

±8,789 RSF | Ceiling Height: 12'

View Virtual Tour of Penthouse