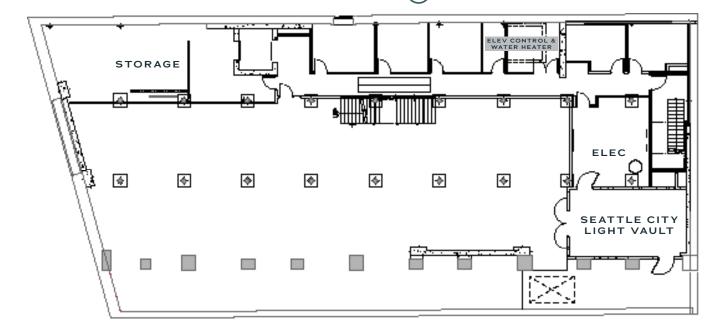

## LOWER-LEVEL

## ±9,273 RSF | Ceiling Height: 12'7"

\*Must be leased with Floor 1. 17,005 SF combined.