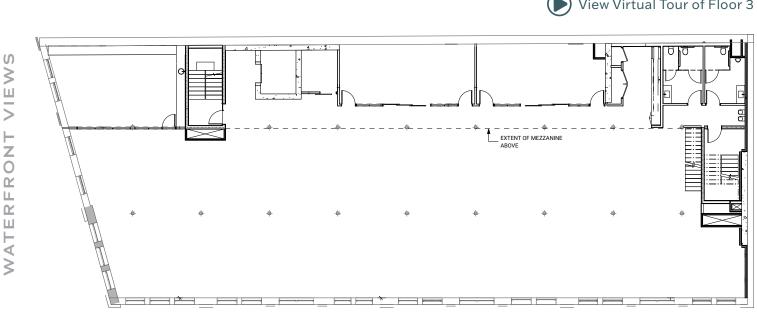

# FLOOR 3

±12,285 RSF\* | Ceiling Height: 18'6"

\*Includes ±2,000 SF of Mezzanine.

SUITES ARE MARKET-READY INCLUDES KITCHENETTE BUILDOUT

View Virtual Tour of Floor 3

S WASHINGTON