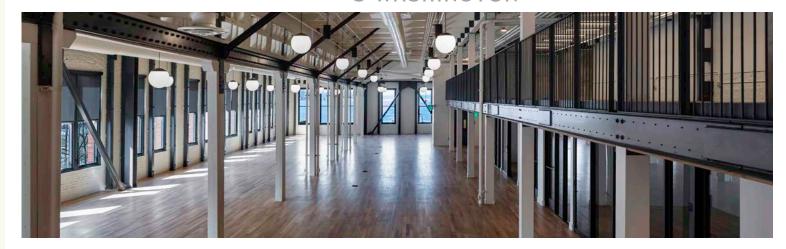

# FLOOR 3

±12,285 RSF\* | Ceiling Height: 18'6"

\*Includes ±2,000 SF of Mezzanine.

SUITES ARE MARKET-READY INCLUDES KITCHENETTE BUILDOUT

View Virtual Tour of Floor 3

S WASHINGTON