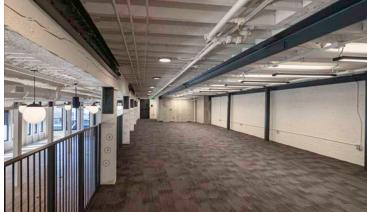

# FLOOR 2

±12,242 RSF\* | Ceiling Height: 17'9"

\*Includes ±2,000 SF of Mezzanine.

SUITES ARE MARKET-READY INCLUDES KITCHENETTE BUILDOUT

View Virtual Tour of Floor 2