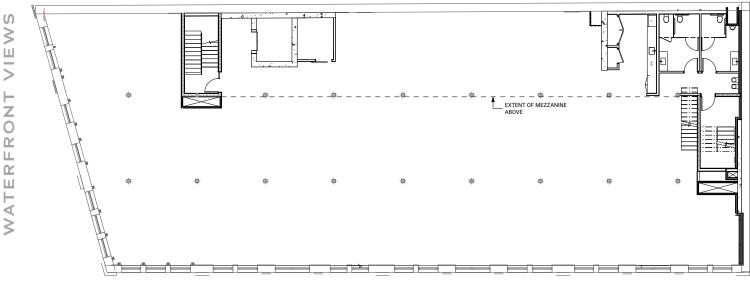

# FLOOR 2

±12,242 RSF\* | Ceiling Height: 17'9"

\*Includes ±2,000 SF of Mezzanine.

SUITES ARE MARKET-READY INCLUDES KITCHENETTE BUILDOUT

View Virtual Tour of Floor 2