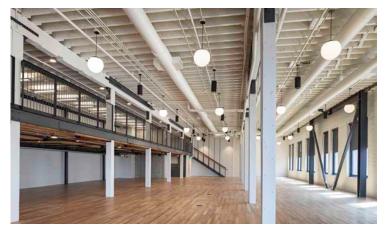

# FLOOR 2

±12,242 RSF\* | Ceiling Height: 17'9"

\*Includes ±2,000 SF of Mezzanine.

SUITES ARE MARKET-READY INCLUDES KITCHENETTE BUILDOUT

View Virtual Tour of Floor 2