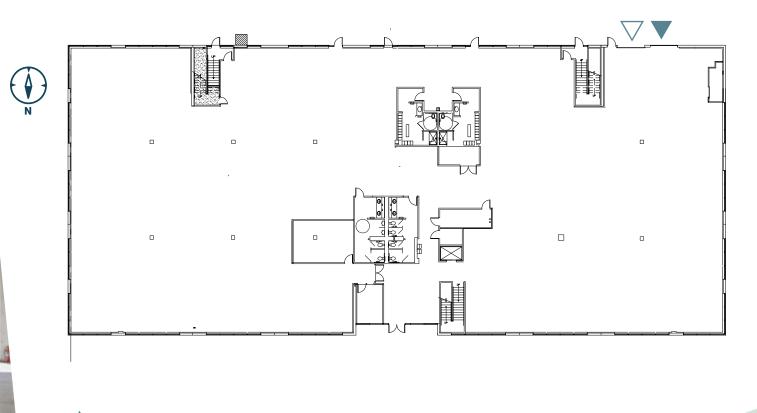

## HIGHLANDS CORPORATE CENTER Building C

22025 30<sup>TH</sup> DRIVE SE, BOTHELL, WA

> FLOOR 2 24,954 SF

**ERIC MEUSSNER** | 425.274.4282 | meussner@broderickgroup.com **JEFF LIVINGSTON** | 425.274.4288 | livingston@broderickgroup.com