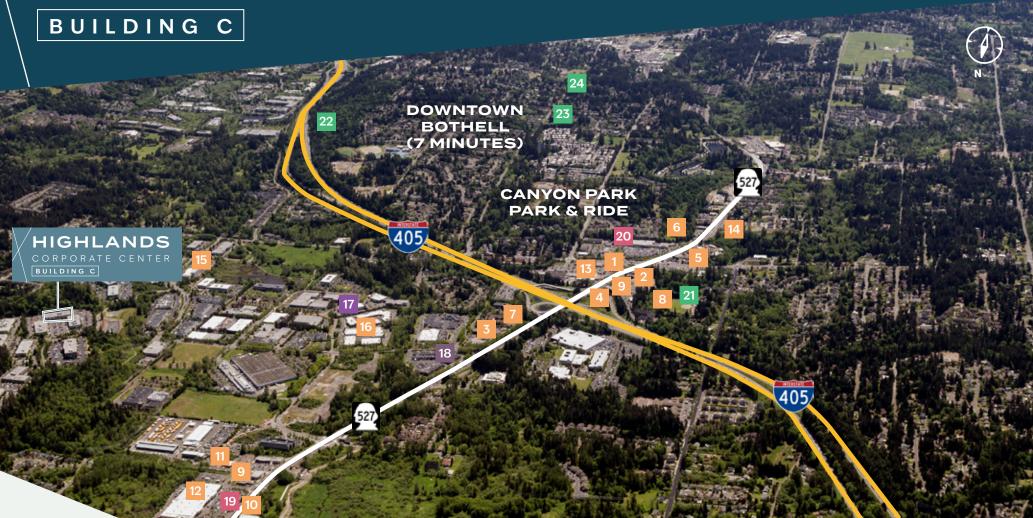

## **NEARBY** AMENITIES

### **POPULAR RESTAURANTS**

- Applebee's 1 Bonefish Grill 2
- 3 Inchins Bamboo Garden
- 4 Crystal Creek Cafe
- 5 **Five Guys**
- 6 Jimmy Johns
- MOD Pizza, Chick Fil-A 7
- Outback Steakhouse 8
- 9 Panera Bread

- Pizza Hut (Thrashers Corner)
- 11 **Red Robin Gourmet Burgers**
- (Thrashers Corner) 12 Starbucks
- 13 Tully's
- 14 Wendy's

10

- Gretchen's Place 15
- Banh Mi Pho U! 16

### **FITNESS**

17 **Bothell Gymnastics Club** LA Fitness 18

#### **GROCERY STORES**

- Safeway (Thrashers Corner) 19
- 20 Quality Food Centers (QFC, PCC)

### PARKS

- 21 Cedar Grove Park
- 22 North Creek Forest 23 Stipek Park
- 24 William Penn Park