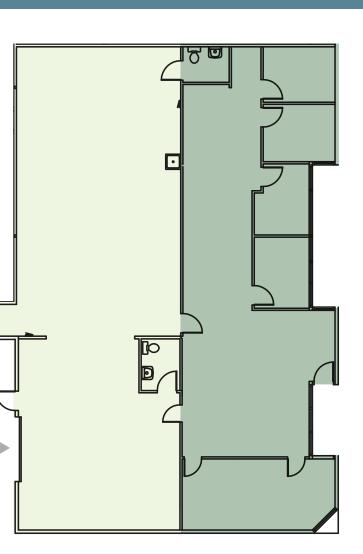

## **BUILDING 5 - SUITE 14842**

Available Now

1,964 SF Warehouse

1,856 SF Office

3,820 SF Total

OFFICE

WAREHOUSE

GRADE-LEVEL LOADING