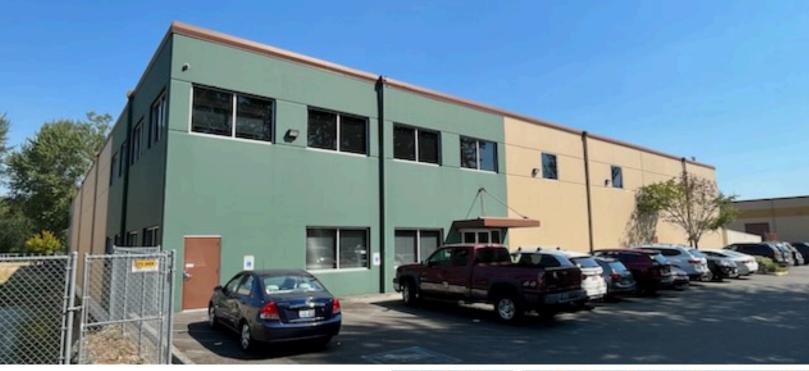

## **NELSON / JOHNSON 201 BUILDING B**

BRODERICK.

20124 BROADWAY AVE | MALTBY, WA 98296

## **PROPERTY DETAILS**

- 24,375 SF (3,750 SF office)
- Loading Doors: 7 dock-high & 1 grade level
- Clear Height: 24'
- **Ample Power**
- Easy access to SR-522
- **Available Now**

For more information or to schedule a tour, please contact:

## **BUILDING FEATURES:**

- 24,375 SF (3,750 SF office)
- Clear Height: 24'
- Loading Doors: 7 dock-high & 1 grade level
- Column Spacing: 50' x 50'
- **Ample Power**
- Concrete-tilt construction
- Fire Suppression: ESFR sprinkler system
- **Available Now**
- Inquire with brokers for rates