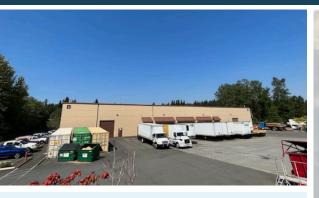

## **PROPERTY DETAILS**

- 24,375 SF (3,750 SF office)
- Loading Doors: 7 dock-high & 1 grade level
- Clear Height: 24'
- **Ample Power**
- Easy access to SR-522
- **Available Now**

For more information or to schedule a tour, please contact:

## **BUILDING FEATURES:**

- 24,375 SF (3,750 SF office)
- Clear Height: 24'
- Loading Doors: 7 dock-high & 1 grade level
- Column Spacing: 50' x 50'
- **Ample Power**
- Concrete-tilt construction
- Fire Suppression: ESFR sprinkler system
- **Available Now**
- Inquire with brokers for rates