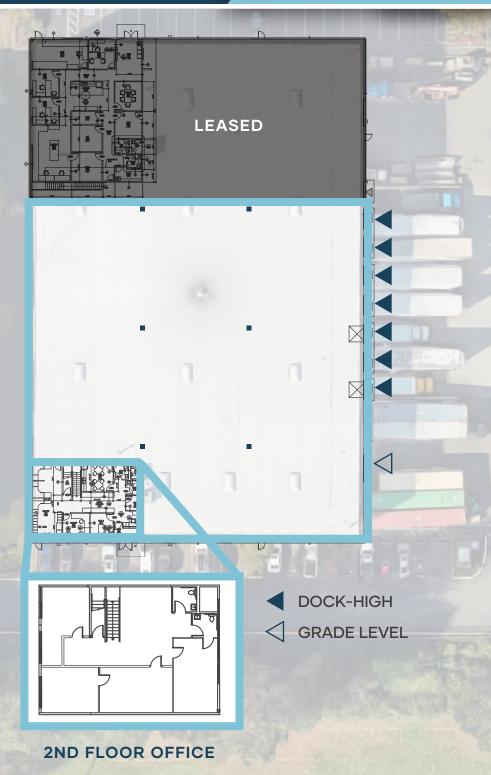

## **PROPERTY DETAILS**

- 24,375 SF (3,750 SF office)
- Loading Doors: 7 dock-high & 1 grade level
- Clear Height: 24'
- **Ample Power**
- Easy access to SR-522
- **Available Now**

For more information or to schedule a tour, please contact:

## **BUILDING FEATURES:**

- 24,375 SF (3,750 SF office)
- Clear Height: 24'
- Loading Doors: 7 dock-high & 1 grade level
- Column Spacing: 50' x 50'
- **Ample Power**
- Concrete-tilt construction
- Fire Suppression: ESFR sprinkler system
- **Available Now**
- Inquire with brokers for rates