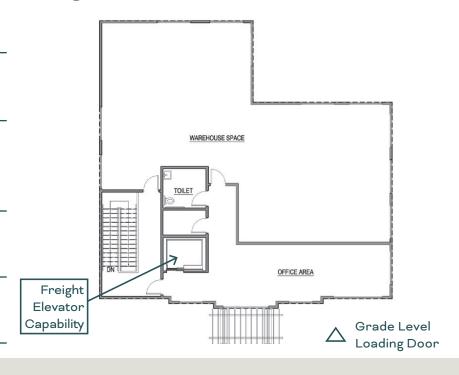

Parking: 13 stalls

Fire ESFR

Suppression:

3 oversized grade level doors with ability to add

a freight elevator

Office improvements

Office: are partially complete

and can be modified to

## Bldg. C, Floor 2: 3,072 SF

CONNOR GILCHRIST 425.274.4286 gilchrist@broderickgroup.com RAWLEY HOLMBERG 425.274.4284 holmberg@broderickgroup.com STEVE HENDERSON 425.646.5248 henderson@broderickgroup.com