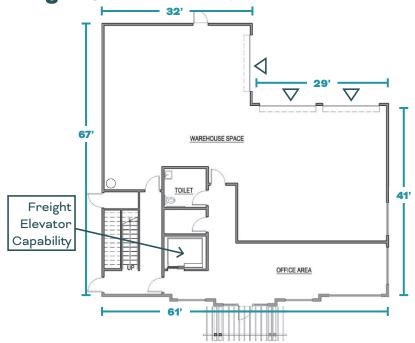

Parking: 13 stalls

Fire ESFR

Suppression:

3 oversized grade level doors with ability to add

a freight elevator

Office improvements

Office: are partially complete

and can be modified to

## Bldg. C, Floor 1: 3,072 SF