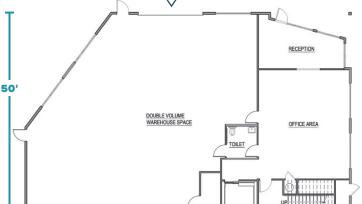

### **BUILDINGS A & B PLANNED**

Bldg. A, Floor 1: 3,622 SF

BLDG A

Bldg. A, Floor 2: 1,232 SF

OFFICE AREA OFFICE AREA TOILET

Bldg. B, Floor 2: 2,592 SF

**CONNOR GILCHRIST** 425.274.4286 gilchrist@broderickgroup.com