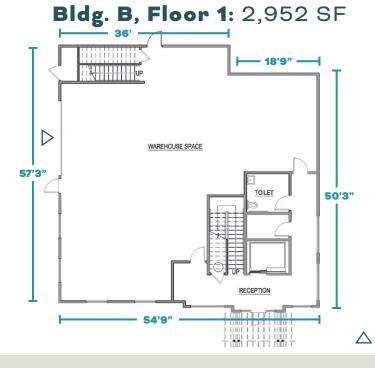

### **BUILDINGS A & B PLANNED**

Bldg. A, Floor 1: 3,622 SF

BLDG A

Bldg. A, Floor 2: 1,232 SF

OFFICE AREA OFFICE AREA TOILET

Bldg. B, Floor 2: 2,592 SF

**CONNOR GILCHRIST** 425.274.4286 gilchrist@broderickgroup.com