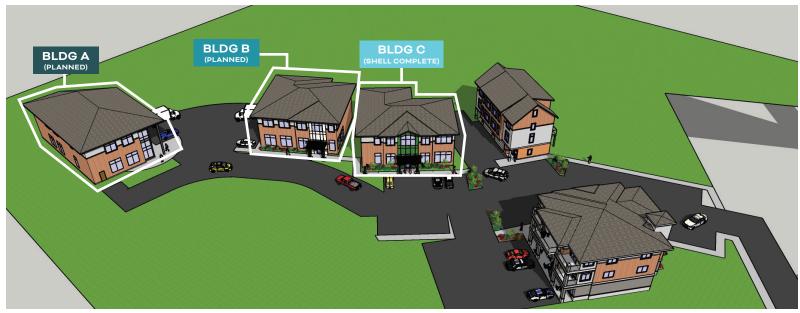

# CEDAR GROVE PARK 14412 CEDAR GROVE RD SE ISSAQUAH, WA

**NEW CONSTRUCTION: THREE BUILDINGS TOTALING 16,902 SF** 

- Building C: 6,144 SF Shell
   Complete For Sale or Lease
- Building A: 4,854 SF Planned
- Building B: 5,904 SF Planned
- · Close-in flex/industrial product

- Flexible NB Zoning
- Own one or multiple stand-alone buildings in a campus setting
- Great visibility from Issaquah-Hobart Road with excellent access in all directions

CONNOR GILCHRIST 425.274.4286 gilchrist@broderickgroup.com RAWLEY HOLMBERG 425.274.4284 holmberg@broderickgroup.com STEVE HENDERSON 425.646.5248 henderson@broderickgroup.com