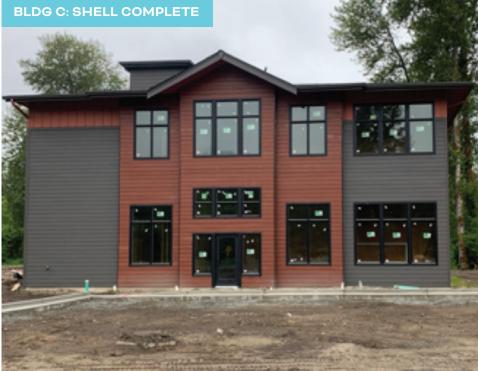

#### **BUILDING C**

#### **BUILDING FEATURES**

Size: 6.144 SF

Shell complete, buyer can **Delivery**:

occupy within 90 days

Floor 1: 15' Clear Height:

Floor 2: 13'

400 amps, 3-phase, Power:

120/208V

Parking: 13 stalls

Fire **FSFR** 

Suppression:

3 oversized grade level Loading:

doors with ability to add

a freight elevator

Office improvements

are partially complete and can be modified to

suit buyer needs

**Purchase** 

Office:

\$2,730,000 Price:

Call brokers for rates Lease: