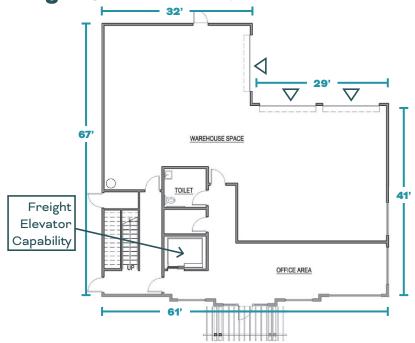

#### Bldg. C, Floor 1: 3,072 SF

#### Bldg. C, Floor 2: 3,072 SF

**CONNOR GILCHRIST** 425.274.4286 gilchrist@broderickgroup.com

**RAWLEY HOLMBERG** 425.274.4284 holmberg@broderickgroup.com

STEVE HENDERSON 425,646,5248 henderson@broderickgroup.com FOR SALE OR LEASE

## CEDAR GROV

14412 CEDAR GROVE RD SE ISSAQUAH, WA

**FLOOR PLAN** 