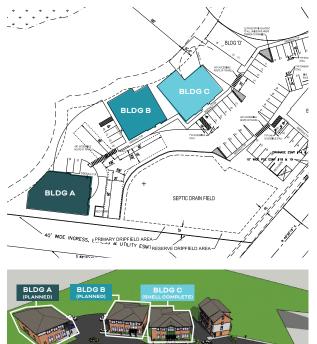

# CEDAR GROVE PARK 14412 CEDAR GROVE RD SE ISSAQUAH, WA

**NEW CONSTRUCTION: THREE BUILDINGS TOTALING 16,902 SF** 

- Building C: 6,144 SF Shell
   Complete For Sale or Lease
- Building A: 4,854 SF Planned
- Building B: 5,904 SF Planned
- · Close-in flex/industrial product

- Flexible NB Zoning
- Own one or multiple stand-alone buildings in a campus setting
- Great visibility from Issaquah-Hobart Road with excellent access in all directions

CONNOR GILCHRIST 425.274.4286 gilchrist@broderickgroup.com RAWLEY HOLMBERG 425.274.4284 holmberg@broderickgroup.com STEVE HENDERSON 425.646.5248 henderson@broderickgroup.com