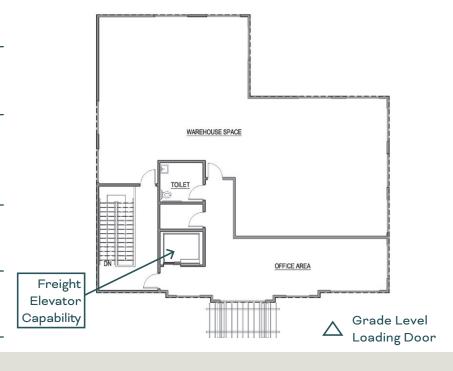

### **BUILDINGS A & B PLANNED**

Bldg. A, Floor 1: 3,622 SF

BLDG A

Bldg. A, Floor 2: 1,232 SF

OFFICE AREA OFFICE AREA TOILET

Bldg. B, Floor 2: 2,592 SF

**CONNOR GILCHRIST** 425.274.4286 gilchrist@broderickgroup.com

**RAWLEY HOLMBERG** 425 274 4284 holmberg@broderickgroup.com

STEVE HENDERSON 425,646,5248 henderson@broderickgroup.com