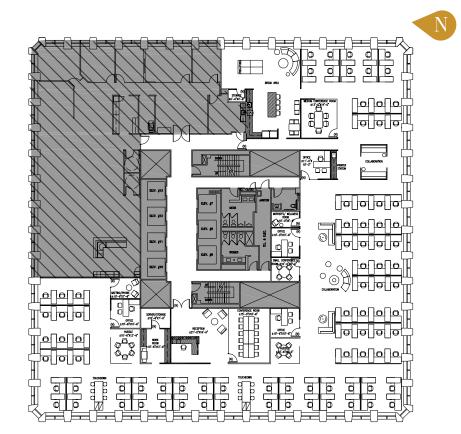

# SUITE 3000 CONCEPT – OPEN OFFICE PLAN 13,734 RSF

\*Proposed Plan

### SPACE FEATURES

- » 4 offices
- » 88 workstations
- » 1 reception area
- » 1 break room
- » 1 work room
- » 1 large conference room
- » 1 medium conference room
- » 1 small conference room
- » 1 meeting / phone room

- » 1 mother's / wellness room
- » 2 huddle rooms
- » 2 touchdown areas
- » 2 collaboration areas
- » 1 printer station
- » 1 storage room
- » 1 server / storage room

METROTRACT

III

UNICO