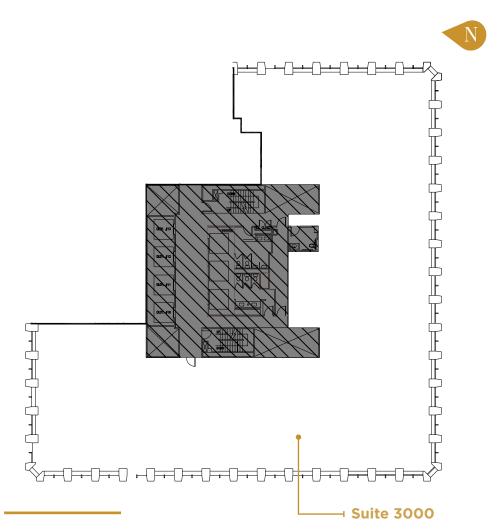

# SUITE 3000 13,734 RSF

### SPACE FEATURES

- » Available now!
- » Cold shell condition