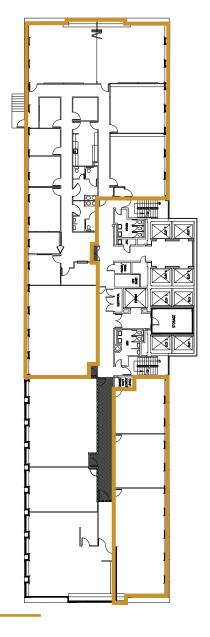

# SUITE 400 11,710 RSF

### SPACE FEATURES

- » Available now!
- » 15 Office spaces
- » Kitchenette
- » Open work area