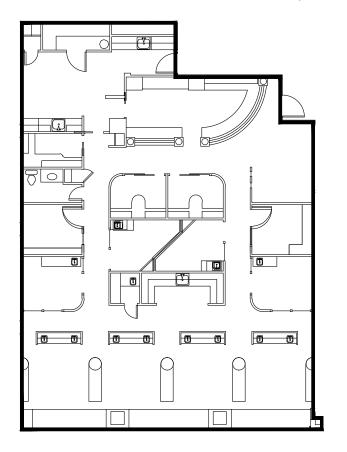

# SUITE 210 3,133 RSF

## SPACE FEATURES

- » Available now!
- » Medical/Office Space
- » Contiguous option with Suite 200 for a total of 5,732 RSF