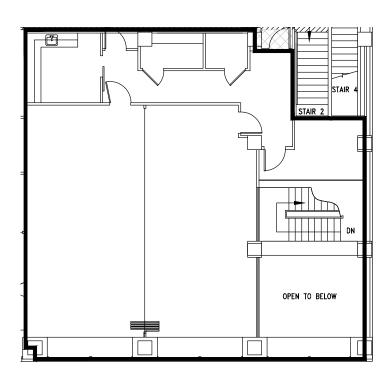

# SUITE 200 2,599 RSF

## SPACE FEATURES

- » Available now!
- » Kitchenette
- » Open work area
- » Contiguous option with Suite 210 for a total of 5,732 RSF