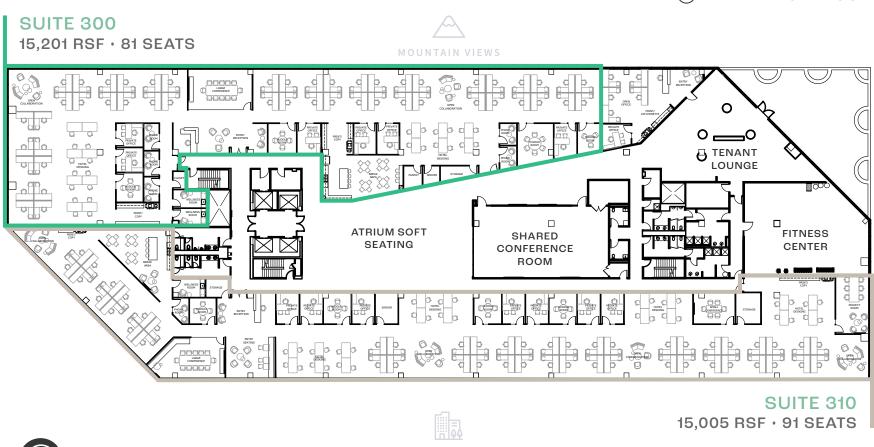

## **MIDSTATION**

## FLOOR 3 · 30,206 RSF

TWO TENANT SPECULATIVE PLAN

**▶** VIEW VIRTUAL TOUR

NOTE: DRAWING NOT TO SCALE

schreck@broderickgroup.com 425.646.5232