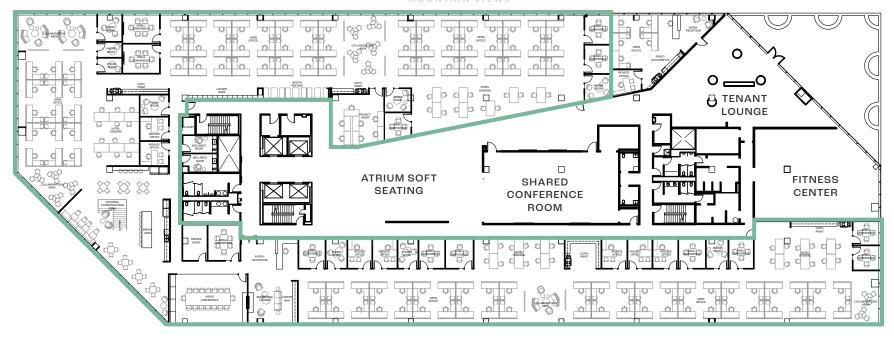

# MIDSTATION

### FLOOR 3 · 30,206 RSF

SINGLE TENANT SPECULATIVE PLAN

**▶** VIEW VIRTUAL TOUR

#### **SHOWN LAYOUT HAS 173 SEATS**

MOUNTAIN VIEW