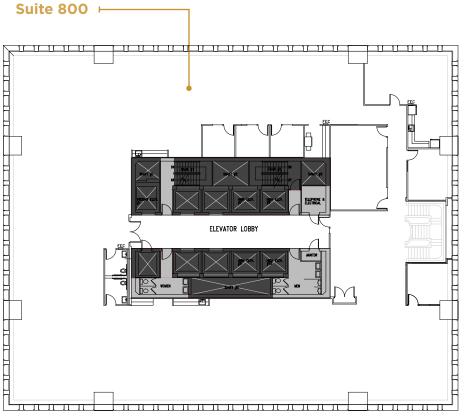

## SUITE 800 14,870 RSF

### SPACE FEATURES

- » Available now!
- » Full floor
- » Kitchenette/break room
- » Multiple private offices
- » Conference rooms
- » 2 private restrooms
- » Large open work area
- Interstitial staircase connecting both floors to create 29,744 of contiguous RSF