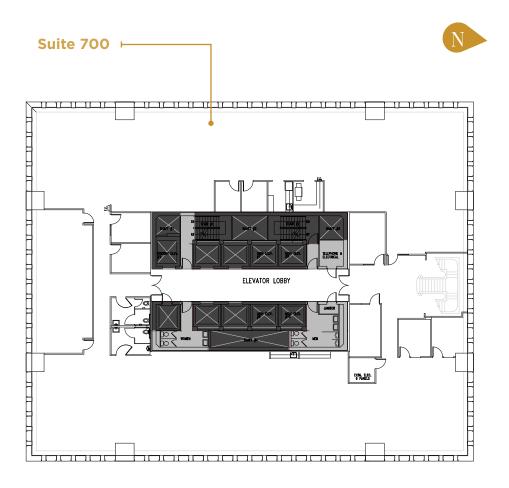

## SUITE 700 14,874 RSF

### SPACE FEATURES

- » Available now!
- » Full floor
- » Kitchenette/break room
- » Multiple private offices
- » Large conference rooms
- » Private restrooms
- » Large open work area
- » Interstitial staircase connecting both floors to create 29,744 of contiguous RSF