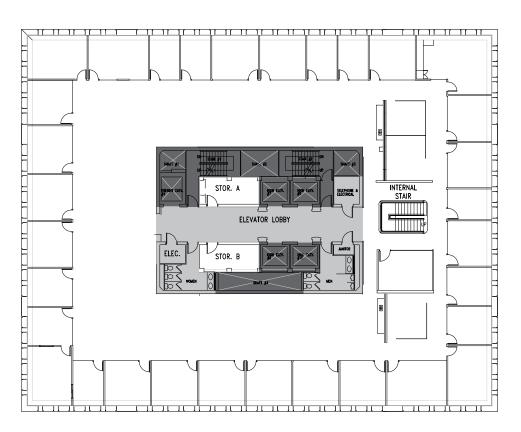

## SUITE 2700 14,967 RSF

### SPACE FEATURES

- » Available now!
- » West facing wiews
- » Contiguous with floors 25 & 26 (44,901 RSF combined)
- » Interstitial staircase connecting floors 25 27