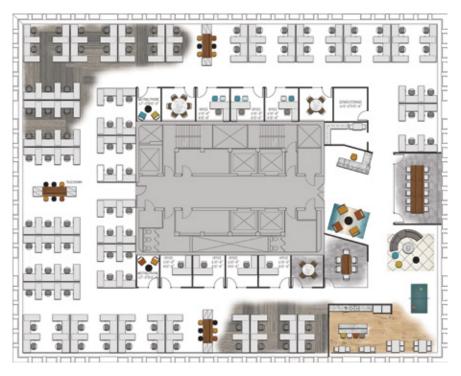

## FULL FLOOR SUITE 2400 CONCEPT - OPEN OFFICE PLAN 14,967 RSF

\*Proposed Plan

### SPACE FEATURES

- » Total Occupants: 108
- » 140 RSF/person
- » 7 offices
- » 100 workstations
- » 1 reception area
- » 1 break room

- » 2 conference rooms
- » 2 phone rooms
- » 4 huddle rooms
- » 3 touchdown areas
- » 2 copy/work areas
- » 1 server/storage room