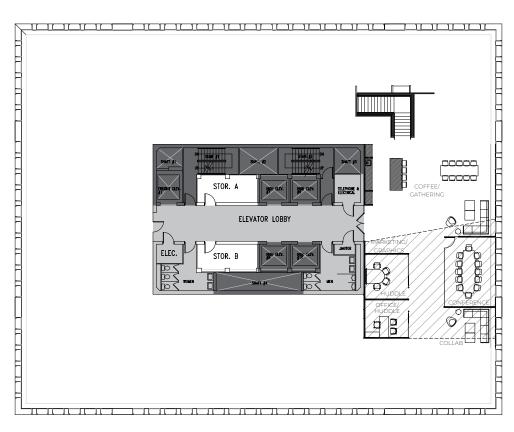

### SUITE 2400 14,967 RSF

### SPACE FEATURES

- » Available now!
- » Market ready work completed in North East corner
- » Full floor availability
- » West facing views
- » Interstitial staircase connecting to the 23rd floor